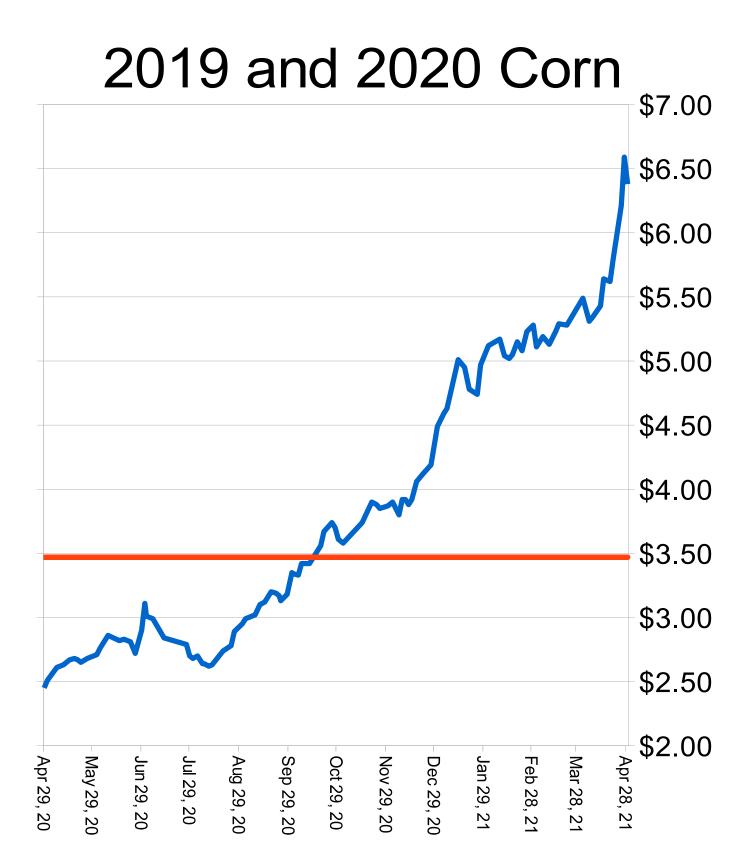

Corn-Ethanol production is picking up, however ending stocks are at 26 week lows and lowest level for this time of year in past 7 years and should be building for summer travel. Planting progress should be picking up in next week+. Markets will continue to look for information based on acreage/planting/usage. May support at \$5.19, resistance at \$5.71