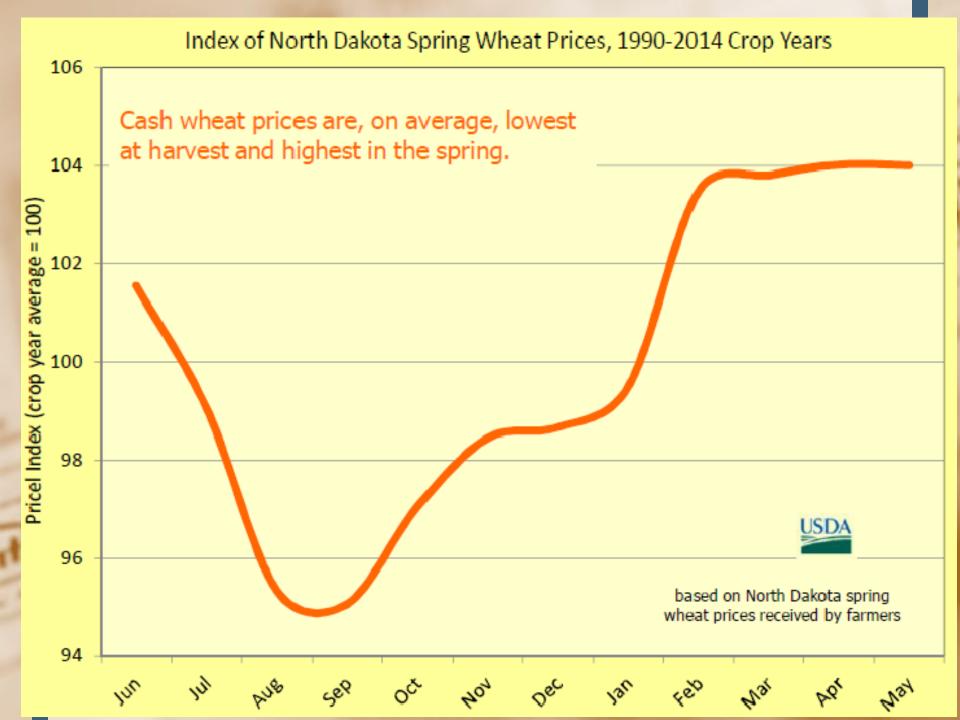

DATE APRIL 30<sup>TH</sup>, 2021

## Topics for April 30th, 2021

- Current Chart Comparison
- Updates on Grain Prices and Basis/Carry-Review Marketing Plans
- Market Information Outlook

















Most of the grains took a breather on Thursday with most of the selling tied to improving weather forecasts for the US, especially for the western Corn Belt and Northern Plains. This region has been kept out of the field not due to wet conditions but from cold. The past two day warm up and the forecast calling for warm temps to remain for the next three days will allow for planters to get rolling. But next week temps cool back down again with most of the highs reaching the mid 50's while the lows drop into the 30's. not very conducive for rapid plant growth.

Thursday's drought monitor map added a little support the grains as the US drought increased, with most of the expansion coming in High Plains, ND the be more specific. As of April 27, 100% of ND was in some stage of drought, 83