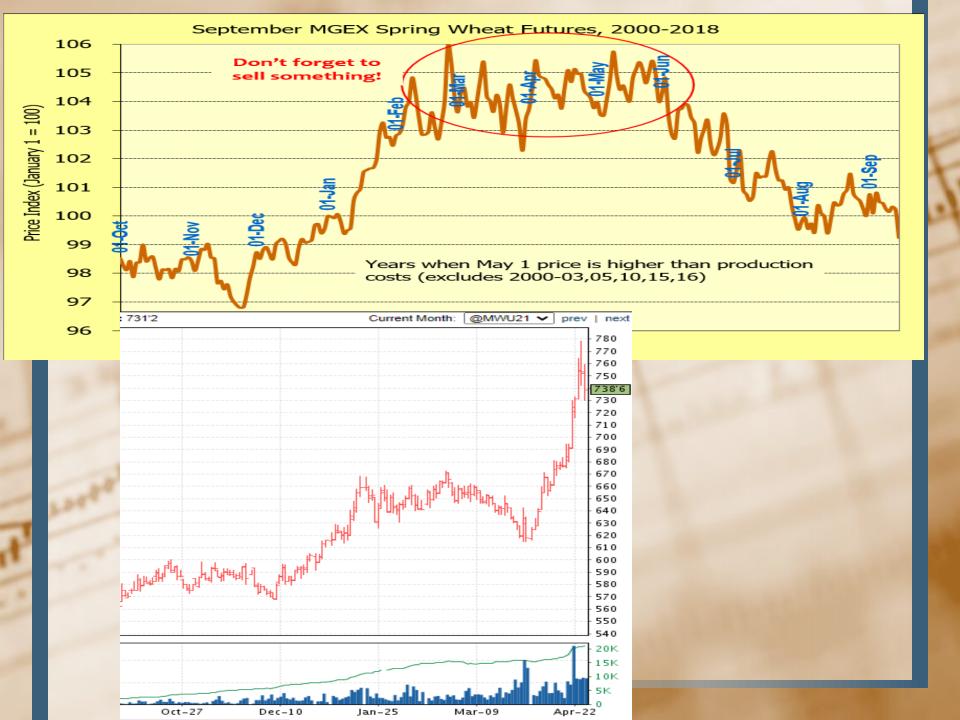

DATE APRIL 30<sup>TH</sup>, 2021

## Topics for April 30th, 2021

- Current Chart Comparison
- Updates on Grain Prices and Basis/Carry-Review Marketing Plans
- Market Information Outlook

















Most of the grains took a breather on Thursday with most of the selling tied to improving weather forecasts for the US, especially for the western Corn Belt and Northern Plains. This region has been kept out of the field not due to wet conditions but from cold. The past two day warm up and the forecast calling for warm temps to remain for the next three days will allow for planters to get rolling. But next week temps cool back down again with most of the highs reaching the mid 50's while the lows drop into the 30's. not very conducive for rapid plant growth.

Thursday's drought monitor map added a little support the grains as the US drought increased, with most of the expansion coming in High Plains, ND the be more specific. As of April 27, 100% of ND was in some stage of drought,