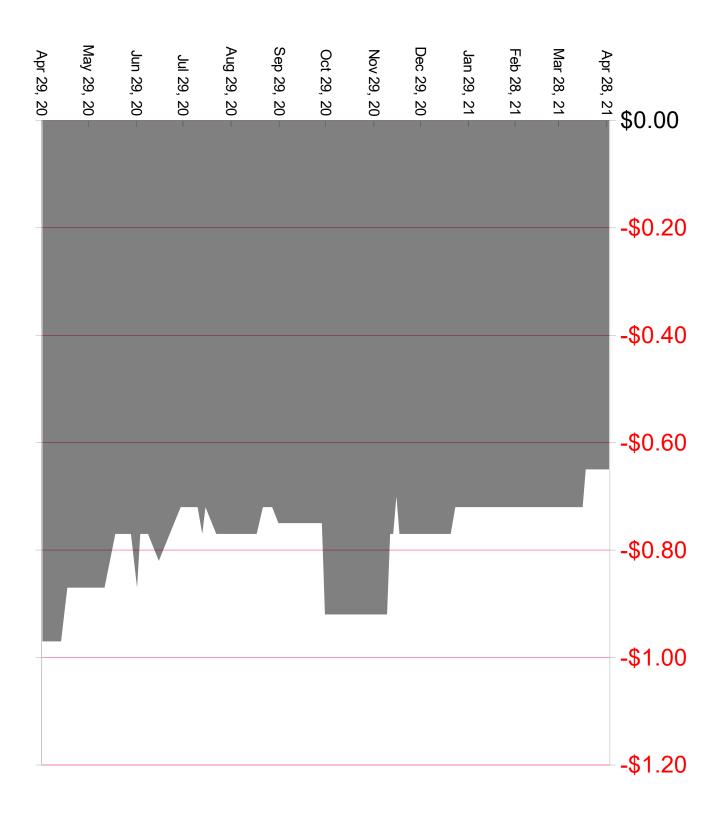

| Basis Check Elevators     | 3/22/2021  | 3/29/2021 | 3/29/2021 | 4/5/2021 | 4/7/2021 | 4/12/2021 | 4/14/2021 | 4/18/2021 | 4/20/2021 |
|---------------------------|------------|-----------|-----------|----------|----------|-----------|-----------|-----------|-----------|
| Old Corn-Ag Valley        | -0.28      | -0.11     | -0.11     | -0.11    | -0.11    | -0.13     | -0.13     | -0.1      | -0.06     |
| Old Corn-Felton           | -0.42      | -0.42     | -0.42     | -0.42    | -0.42    | -0.07     | -0.07     | -0.07     | -0.07     |
| Old Corn-Cargill          | -0.1       | -0.1      | -0.05     | -0.05    | -0.05    | -0.05     | 0         | 0         | 0         |
| Old Corn-Georgetown       | -0.37      | -0.37     | -0.37     | -0.37    | -0.37    | -0.23     | -0.23     | -0.1      | -0.1      |
| Old Corn-Tharaldson       | -0.15      | -0.15     | -0.15     | -0.15    | -0.15    | -0.2      | 0         | 0         | 0         |
| Old Corn-CW Valley        | -0.25      | -0.25     | -0.25     | -0.25    | -0.25    | -0.25     | -0.25     | -0.1      | -0.1      |
| Old Corn-Valley United    | -0.32      | -0.32     | -0.27     | -0.17    | -0.17    | -0.17     | -0.17     | -0.17     | -0.17     |
| Old Corn-Maple River      | -0.27      | -0.27     | -0.27     | -0.27    | -0.12    | -0.12     | -0.12     | -0.12     | -0.12     |
| Old Soybean-Ag Valley     | -0.7       | -0.71     | -0.71     | -0.71    | -0.71    | -0.71     | -0.71     | -0.65     | -0.62     |
| Old Soybean-Felton        | -0.62      | -0.62     | -0.62     | -0.62    | -0.62    | -0.42     | -0.42     | -0.42     | -0.42     |
| Old Soybean-Minn Kota     | -0.65      | -0.65     | -0.65     | -0.65    | -0.65    | -0.65     | -0.65     | -0.65     | -0.45     |
| Old Soybean-Georgetown    | -0.78      | -0.78     | -0.72     | -0.72    | -0.72    | -0.72     | -0.72     | -0.72     | -0.72     |
| Old Soybean-CW Valley     | -0.7       | -0.7      | -0.7      | -0.7     | -0.7     | -0.7      | -0.7      | -0.65     | -0.55     |
| Old Soybean-Valley United | -<br>-0.77 | -0.77     | -0.72     | -0.72    | -0.72    | -0.67     | -0.67     | -0.67     | -0.67     |
| Old Soybean-Maple River   | -0.72      | -0.72     | -0.72     | -0.72    | -0.67    | -0.67     | -0.67     | -0.67     | -0.67     |
| Old S.WAg Valley          | -0.45      | -0.47     | -0.53     | -0.55    | -0.55    | -0.55     | -0.55     | -0.54     | -0.47     |
| Old S.WFelton             | -0.42      | -0.42     | -0.42     | -0.42    | -0.42    | -0.37     | -0.37     | -0.37     | -0.37     |
| Old S.WMinn Kota          | -0.45      | -0.45     | -0.45     | -0.45    | -0.45    | -0.45     | -0.45     | -0.45     | -0.45     |
| Old S.WGeorgetown         | -0.39      | -0.39     | -0.39     | -0.39    | -0.39    | -0.39     | -0.39     | -0.39     | -0.39     |
| Old S.WCW Valley          | -0.45      | -0.45     | -0.45     | -0.45    | -0.45    | -0.45     | -0.45     | -0.45     | -0.49     |
| Old S.WValley United      | -0.52      | -0.52     | -0.47     | -0.52    | -0.52    | -0.52     | -0.47     | -0.47     | -0.47     |
| Old S.WMaple River        | -0.5       | -0.5      | -0.5      | -0.5     | -0.5     | -0.5      | -0.5      | -0.5      | -0.5      |
| New Corn-Ag Valley        | -0.55      | -0.57     | -0.57     | -0.6     | -0.6     | -0.6      | -0.6      | -0.61     | -0.6      |
| New Corn-Felton           | -0.57      | -0.57     | -0.57     | -0.57    | -0.57    | -0.57     | -0.57     | -0.57     | -0.57     |
| New Corn-Cargill          | -0.35      | -0.35     | -0.35     | -0.35    | -0.35    | -0.35     | -0.35     | -0.35     | -0.35     |
| New Corn-Georgetown       | -0.55      | -0.55     | -0.55     | -0.55    | -0.55    | -0.55     | -0.55     | -0.55     | -0.55     |
| New Corn-Tharaldson       | -0.35      | -0.35     | -0.35     | -0.35    | -0.35    | -0.35     | -0.35     | -0.35     | -0.35     |
| New Corn-CW Valley        | -0.6       | -0.6      | -0.6      | -0.6     | -0.6     | -0.6      | -0.6      | -0.6      | -0.6      |
| New Corn-Valley United    | -0.67      | -0.67     | -0.67     | -0.67    | -0.67    | -0.67     | -0.67     | -0.67     | -0.67     |
| New Corn-Maple River      | -0.57      | -0.57     | -0.57     | -0.57    | -0.57    | -0.57     | -0.57     | -0.57     | -0.57     |
| New Soybean-Ag Valley     | -0.6       | -0.57     | -0.57     | -0.59    | -0.59    | -0.59     | -0.59     | -0.64     | -0.59     |
| New Soybean-Felton        | -0.52      | -0.52     | -0.52     | -0.52    | -0.52    | -0.52     | -0.62     | -0.62     | -0.62     |
| New Soybean-Minn Kota     | -0.6       | -0.6      | -0.6      | -0.6     | -0.6     | -0.6      | -0.6      | -0.6      | -0.6      |
| New Soybean-Georgetown    | -0.65      | -0.65     | -0.65     | -0.65    | -0.62    | -0.62     | -0.62     | -0.62     | -0.62     |
| New Soybean-CW Valley     | -0.65      | -0.65     | -0.65     | -0.65    | -0.65    | -0.65     | -0.65     | -0.65     | -0.65     |
| New Soybean-Valley United | -0.62      | -0.62     | -0.62     | -0.62    | -0.62    | -0.62     | -0.62     | -0.62     | -0.62     |
| New Soybean-Maple River   | -0.72      | -0.72     | -0.72     | -0.72    | -0.72    | -0.72     | -0.65     | -0.65     | -0.65     |
| New S.WAg Valley          | -0.53      | -0.63     | -0.62     | -0.63    | -0.63    | -0.63     | -0.63     | -0.59     | -0.64     |
| New S.WFelton             | -0.47      | -0.47     | -0.47     | -0.47    | -0.47    | -0.47     | -0.47     | -0.47     | -0.47     |
| New S.WMinn Kota          | -0.65      | -0.65     | -0.65     | -0.65    | -0.65    | -0.65     | -0.65     | -0.65     | -0.65     |
| New S.WGeorgetown         | -0.47      | -0.47     | -0.47     | -0.47    | -0.47    | -0.47     | -0.47     | -0.47     | -0.47     |
| New S.WCW Valley          | -0.55      | -0.55     | -0.55     | -0.55    |          |           | -0.55     | -0.55     | -0.55     |
| New S.WValley United      | -0.52      | -0.52     | -0.52     | -0.52    | -0.52    | -0.52     | -0.52     | -0.52     | -0.52     |
| New S.WMaple River        | -0.55      | -0.55     | -0.55     | -0.55    | -0.55    | -0.55     | -0.55     | -0.55     | -0.55     |
|                           |            |           |           |          |          |           |           |           |           |
| -                         |            |           |           |          | •        |           |           | L.        |           |

| Basis Check Elevators     | 4/25/2021  | 4/27/2021 | 4/29/2021 |  |
|---------------------------|------------|-----------|-----------|--|
| Old Corn-Ag Valley        | 0.08       | -0.08     | -0.05     |  |
| Old Corn-Felton           | -0.07      | -0.07     | -0.07     |  |
| Old Corn-Cargill          | 0.15       | 0.25      | 0.25      |  |
| Old Corn-Georgetown       | -0.1       | -0.1      | -0.1      |  |
| Old Corn-Tharaldson       | 0          | 0         | 0         |  |
| Old Corn-CW Valley        | -0.05      | 0         | 0         |  |
| Old Corn-Valley United    | -0.17      | -0.17     | -0.17     |  |
| Old Corn-Maple River      | -0.12      | -0.07     | -0.07     |  |
| Old Soybean-Ag Valley     | -0.56      | -0.56     | -0.5      |  |
| Old Soybean-Felton        | -0.42      | -0.42     | -0.42     |  |
| Old Soybean-Minn Kota     | -0.45      | -0.35     | -0.35     |  |
| Old Soybean-Georgetown    | -0.72      | -0.72     | -0.57     |  |
| Old Soybean-CW Valley     | -0.35      | -0.35     | -0.35     |  |
| Old Soybean-Valley United | -0.67      | -0.67     | -0.67     |  |
| Old Soybean-Maple River   | 0.57       | -0.57     | -0.57     |  |
| Old S.WAg Valley          | 0.51       | -0.51     | -0.47     |  |
| Old S.WFelton             | 0.37       | -0.37     | -0.37     |  |
| Old S.WMinn Kota          | -0.45      | -0.45     | -0.45     |  |
| Old S.WGeorgetown         | -0.39      | -0.39     | -0.39     |  |
| Old S.WCW Valley          | 0.49       | -0.45     | -0.45     |  |
| Old S.WValley United      | -0.47      | -0.47     | -0.47     |  |
| Old S.WMaple River        | -0.5       | -0.55     | -0.55     |  |
| New Corn-Ag Valley        | -0.61      | -0.61     | -0.62     |  |
| New Corn-Felton           | -0.57      | -0.52     | -0.52     |  |
| New Corn-Cargill          | -0.35      | -0.35     | -0.35     |  |
| New Corn-Georgetown       | -0.55      | -0.55     | -0.55     |  |
| New Corn-Tharaldson       | -0.35      | -0.35     | -0.35     |  |
| New Corn-CW Valley        | -0.6       | -0.6      | -0.6      |  |
| New Corn-Valley United    | -0.67      | -0.67     | -0.67     |  |
| New Corn-Maple River      | -0.57      | -0.52     | -0.52     |  |
| New Soybean-Ag Valley     | -0.62      | -0.62     | -0.63     |  |
| New Soybean-Felton        | -0.62      | -0.57     | -0.57     |  |
| New Soybean-Minn Kota     | -0.6       | -0.6      | -0.6      |  |
| New Soybean-Georgetown    | -0.62      | -0.62     | -0.62     |  |
| New Soybean-CW Valley     | -<br>-0.65 | -0.62     | -0.62     |  |
| New Soybean-Valley United | -0.67      | -0.67     | -0.67     |  |
| New Soybean-Maple River   | -0.65      | -0.65     | -0.65     |  |
| New S.WAg Valley          | -0.56      | -0.56     | -0.53     |  |
| New S.WFelton             | -0.47      | -0.47     | -0.47     |  |
| New S.WMinn Kota          | -0.65      | -0.65     | -0.65     |  |
| New S.WGeorgetown         | -0.47      | -0.47     | -0.47     |  |
| New S.WCW Valley          | -0.55      | -0.55     | -0.55     |  |
| New S.WValley United      | -<br>-0.52 | -0.52     | -0.52     |  |
| New S.WMaple River        | -<br>-0.55 | -0.55     | -0.55     |  |
| Ten of the mapie mives    | 7          | 0.55      | 0.55      |  |
|                           |            |           |           |  |