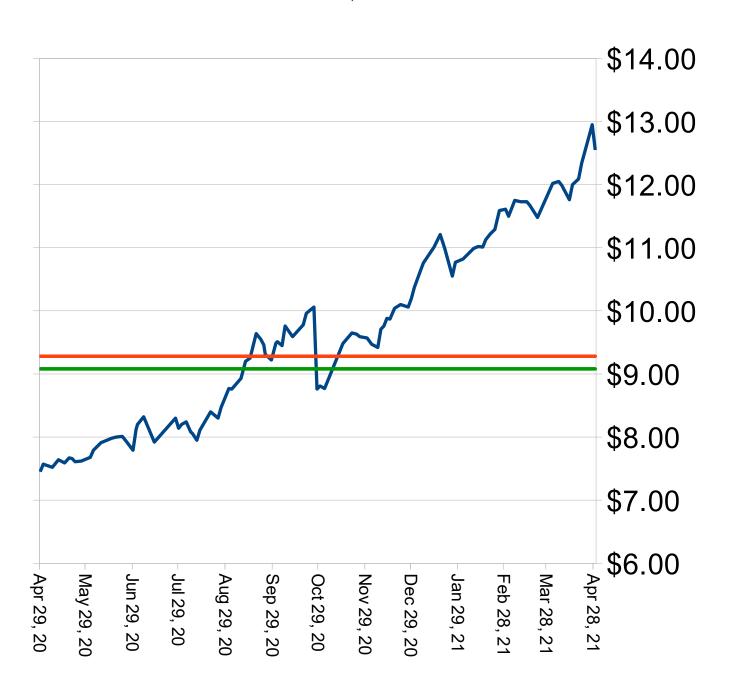

 Wheat-China feeding wheat instead of corn, changes demand for soybean due to higher protein wheat and they may use surplus to feed, but may come looking for high protein milling wheat. US doesn't have supply issue due to strong ending stocks and decent winter wheat crop. Concerns are still over Spring Wheat acreage due to drought, etc. May Support at \$6.00, Resistance at \$6.65