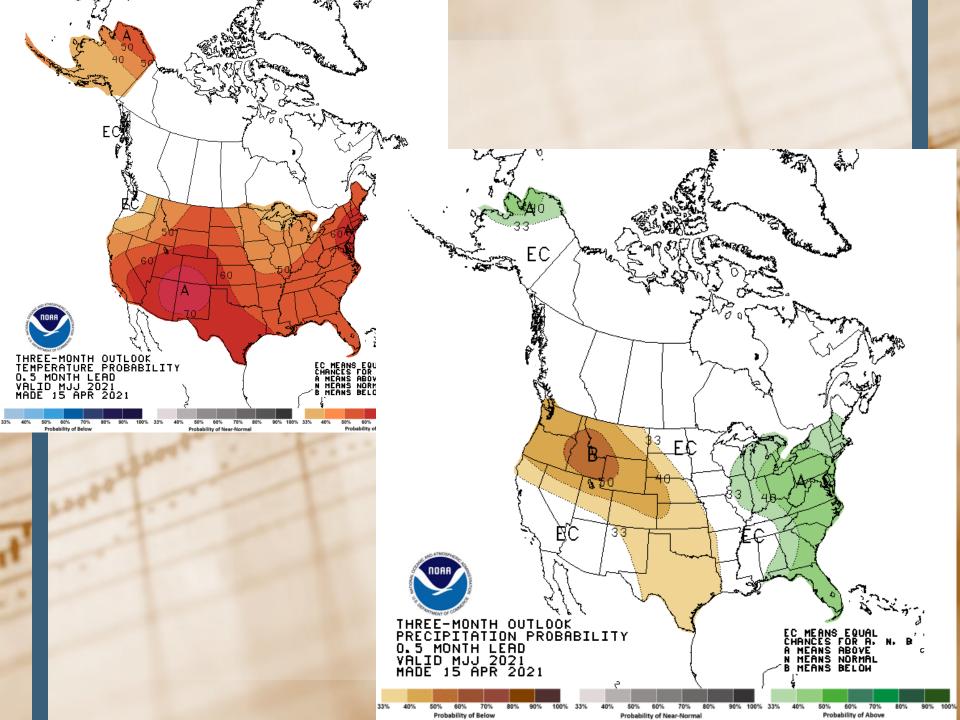

## Topics for April 30th, 2021

- Current Chart Comparison
- Updates on Grain Prices and Basis/Carry-Review Marketing Plans
- Market Information Outlook

Most of the grains took a breather on Thursday with most of the selling tied to improving weather forecasts for the US, especially for the western Corn Belt and Northern Plains. This region has been kept out of the field not due to wet conditions but from cold. The past two day warm up and the forecast calling for warm temps to remain for the next three days will allow for planters to get rolling. But next week temps cool back down again with most of the highs reaching the mid 50's while the lows drop into the 30's. not very conducive for rapid plant growth.

Thursday's drought monitor map added a little support the grains as the US drought increased, with most of the expansion coming in High Plains, ND the be more specific. As of April 27, 100% of ND was in some stage of drought, 83% was in D3, 10% in D2, 5% in D2, and 2% in D0 (very southeast corner). This puts the western two thirds of the state in a very bad situation while the far eastern region of the state still has the opportunity to produce an average crop with timely rains. The significance of this, ND is the second largest wheat producer in the US, is fourth in planted soybean acreage in the US, and has the 10<sup>th</sup> largest acreage of planted corn. ND will not drive the market, but it will influence its direction.