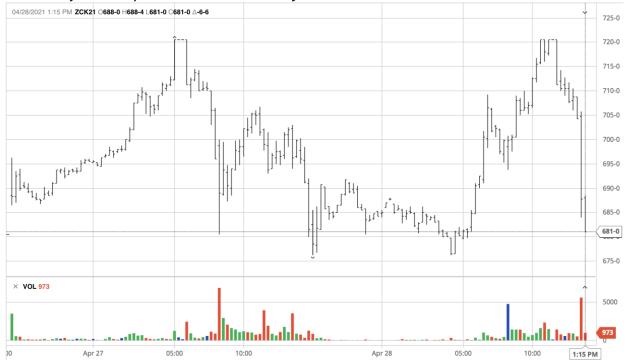

Corn-Ethanol production is picking up, however ending stocks are at 26 week lows and lowest level for this time of year in past 7 years and should be building for summer travel. Planting progress should be picking up in next week+. Markets will continue to look for information based on acreage/planting/usage. May support at \$5.19, resistance at \$5.71

| E      | ELEC. CC | RN (@  | C) [10] |          | EL     | EC. SOYB  | EANS ( | (@S) [10        | 1        | Е              | LEC. WHE  | EAT (@' | W) [10] |         |
|--------|----------|--------|---------|----------|--------|-----------|--------|-----------------|----------|----------------|-----------|---------|---------|---------|
| Month  | Last     | Chg    | High    | Low      | Month  | Last      | Chg    | High            | Low      | Month          | Last      | Chg     | High    | Low     |
| May-21 | 702'0    | 15'6   | 704'4   | 681'0    | May-21 | 1542'4s   | -15'2  | 1573'6          | 1538'0   | May-21         | 737'4s    | 12'2    | 738'6   | 712'6   |
| Jul-21 | 648'29   | s 4'2  | 653'4   | 635'4    | Jul-21 | 1502'2s   | -11'4  | 1526'2          | 1500'0   | Jul-21         | 729'0s    | 6'2     | 733'6   | 714'2   |
| Sep-21 | 570'49   | s -1'0 | 575'4   | 561'6    | Aug-21 | 1443'2s   | -12'4  | 1463'0          | 1441'2   | Sep-21         | 727'0s    | 6'2     | 730'6   | 712'6   |
| Dec-21 | 546'29   |        |         | 538'4    | Sep-21 |           | -10'2  | 1369'6          | 1353'0   | Dec-21         | 727'0s    | 6'4     | 730'0   | 713'0   |
| Mar-22 | 552'0    |        |         |          | Nov-21 | 1318'6s   | -9'2   | 1331'4          | 1314'2   | Mar-22         | 729'4s    | 7'2     | 731'6   | 715'2   |
| May-22 | 556'0    |        |         |          | Jan-22 | 1317'6s   | -8'4   | 1329'2          | 1313'2   | May-22         | 723'0s    | 6'4     | 725'0   | 710'0   |
| Jul-22 | 557'69   |        |         |          | Mar-22 | 1298'6s   | -5'0   | 1307'2          | 1294'6   | Jul-22         | 685'4s    | 7'0     | 685'2   | 671'4   |
| Sep-22 | 509'29   | s 1'0  | 510'2   | 502'0    | May-22 | 1295'2s   | -4'2   | 1302'6          | 1290'2   | Sep-22         | 684'0s    | 7'2     | 683'0   | 669'0   |
| ELE    | CTRONIC  |        | ] (OO)  | 10]      |        | ONIC SOYE |        | EAL (@          | SM) [10] | ELECTRO        | ONIC SOY  |         | OIL (@B | O) [10] |
| Month  | Last     | Chg    | High    | Low      | Month  | Last      | Chg    | High            | Low      | Month          | Last      | Chg     | High    | Low     |
| May-21 | 396'2s   |        |         | 392'4    | May-21 | 422.6s    |        | 427.1           | 417.5    | May-21         | 65.99s    | -2.96   | 70.86   | 65.83   |
| Jul-21 | 402'6s   |        |         | 401'2    | Jul-21 | 423.0s    |        | 425.7           | 417.1    | Jul-21         | 59.89s    | -1.27   | 61.98   | 59.55   |
| Sep-21 | 380'0s   |        |         | 382'4    | Aug-21 | 416.9s    |        | 418.7           | 411.2    | Aug-21         | 55.00s    | -1.24   | 56.94   | 54.82   |
| Dec-21 | 376'0s   |        |         | 374'6    | Sep-21 | 410.3s    |        | 411.5           | 404.9    | Sep-21         | 52.27s    | -1.01   | 53.99   | 52.02   |
| Mar-22 | 379'0s   |        |         | 378'0    | Oct-21 | 402.9s    |        | 404.1           | 398.0    | Oct-21         | 50.95s    | -0.75   | 52.47   | 50.72   |
| May-22 | 377'2s   |        |         |          | Dec-21 | 402.0s    |        | 403.2           | 397.2    | Dec-21         | 50.31s    | -0.62   | 51.71   | 50.09   |
| Jul-22 | 377'2s   |        |         |          | Jan-22 | 399.1s    |        | 400.0           | 394.2    | Jan-22         | 49.80s    | -0.60   | 50.85   | 49.60   |
| Sep-22 | 377'2s   |        |         |          | Mar-22 | 392.2s    |        | 392.7           | 387.0    | Mar-22         |           | -0.58   | 50.11   | 48.97   |
| ELECTR | ONIC RO  |        | ICE (@I | RR) [10] | ELE    | C. HRW W  |        | <b>@KW</b> ) [1 | 10]      | ELEC           | C. HRS WI |         | @MW) [1 | 0]      |
| Month  | Last     | Chg    | High    | Low      | Month  | Last      | Chg    | High            | Low      | Month          | Last      | Chg     | High    | Low     |
| May-21 | 13.370s  |        |         | 13.135   | May-21 | 688'4s    | -0'6   | 695'2           | 674'4    | May-21         | 735'4s    | 11'2    | 739'0   | 718'0   |
| Jul-21 | 13.690s  |        |         |          | Jul-21 | 694'4s    |        | 703'4           | 686'4    | Jul-21         | 744'4s    | 12'4    | 746'0   | 725'0   |
| Sep-21 | 13.705s  |        |         |          | Sep-21 | 698'4s    |        | 707'4           | 690'4    | Sep-21         | 750'0s    | 11'2    | 751'4   | 731'2   |
| Nov-21 | 13.830s  |        | 13.850  | 13.600   | Dec-21 | 704'2s    |        | 713'0           | 696'2    | Dec-21         | 754'4s    | 9'6     | 756'4   | 738'2   |
| Jan-22 | 14.020s  |        |         |          | Mar-22 | 710'6s    |        | 719'2           | 704'0    | Mar-22         | 757'6s    | 9'4     | 757'2   | 743'0   |
| Mar-22 | 14.020s  |        |         |          | ELEC   | TRONIC C  | ANOLA  | (@RS)           | [10]     | May-22         | 759'2s    | 9'2     | 759'0   | 745'0   |
| ,      | 14.020s  |        |         |          | Month  | Last      | Chg    | High            | Low      | <b>ELECTRO</b> | NIC MILLI | NG WH   | IEAT (@ | WA) [0] |
| ELEC   | TRONIC I | BARLE  | Y (@BV  | V) [0]   | May-21 | 893.0s    | -2.0   | 915.0           | 874.8    | Month          | Last      | Chg     | High    | Low     |
| Month  | Last     | Chg    | High    | Low      | Jul-21 | 842.8s    | 9.4    | 847.5           | 828.0    |                |           |         |         |         |
|        |          |        |         |          | Nov-21 | 689.9s    | 2.7    | 697.0           | 678.5    |                |           |         |         |         |
|        |          |        |         |          | Jan-22 | 688.7s    | 3.3    | 695.5           | 680.0    |                |           |         |         |         |
|        |          |        |         |          | Mar-22 | 684.8s    | 3.6    | 690.2           | 676.1    |                |           |         |         |         |
|        |          |        |         |          | ELECTR | ONIC DUR  | UM WH  | EAT (@I         | DW) [0]  |                |           |         |         |         |
|        |          |        |         |          | Month  | Last      | Chg    | High            | Low      |                |           |         |         |         |