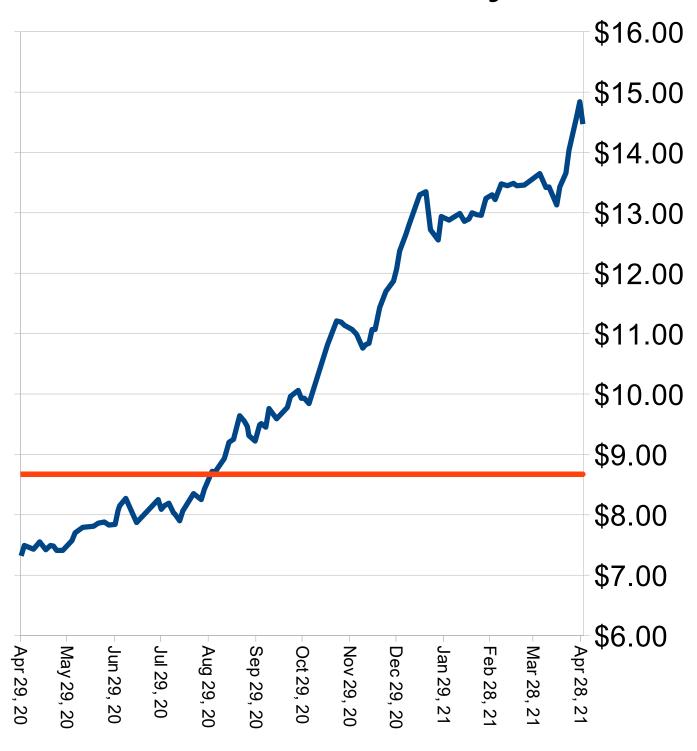

Soybeans-Fast planting progress will slow some of the transition from corn to soybeans. US will start importing soybeans in May. Concerns over increased acreage due to decreases in spring wheat (1-3 million) is providing some pressure, but have extremely low ending stocks. May support \$13.40 and resistance at \$14.45

# 2021 Crop Targets-Review 2020 and 2021 Marketing Plan

- 21 Corn Dec Futures 2021-\$4.00, Next Target 6.00+ (FSA PP for 2021-3.75)
- 21 Soybeans Nov Futures 2021-Final Target \$14.00 (FSA PP for 2021-\$10.00)
- 21 Spring Wheat Sept Futures 2021-Target-\$7.75 Dec (FSA PP for 2021-\$5.50)
- 21 Spring Wheat Dec Futures 2021-Target \$7.75+
- 2022 Goals-Corn-Next target at \$5.25
- Soybeans-Next target \$13.35
- Spring Wheat-Next target \$7.00