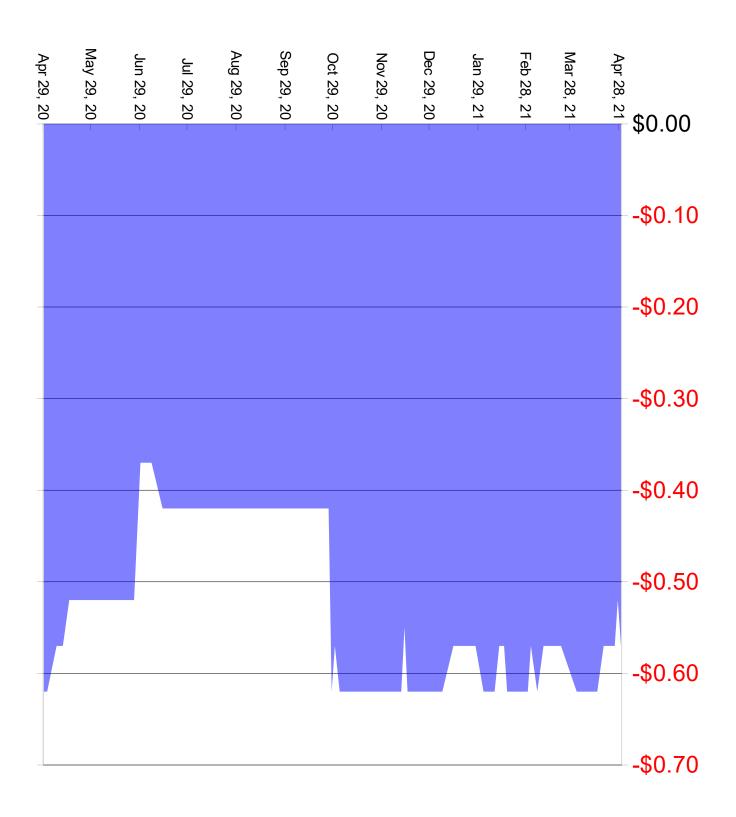

| Basis Check Elevators     | 3/22/2021  | 3/29/2021 | 3/29/2021 | 4/5/2021 | 4/7/2021 | 4/12/2021 | 4/14/2021 | 4/18/2021 | 4/20/2021 |
|---------------------------|------------|-----------|-----------|----------|----------|-----------|-----------|-----------|-----------|
| Old Corn-Ag Valley        | -0.28      | -0.11     | -0.11     | -0.11    | -0.11    | -0.13     | -0.13     | -0.1      | -0.06     |
| Old Corn-Felton           | -0.42      | -0.42     | -0.42     | -0.42    | -0.42    | -0.07     | -0.07     | -0.07     | -0.07     |
| Old Corn-Cargill          | -0.1       | -0.1      | -0.05     | -0.05    | -0.05    | -0.05     | 0         | 0         | 0         |
| Old Corn-Georgetown       | -0.37      | -0.37     | -0.37     | -0.37    | -0.37    | -0.23     | -0.23     | -0.1      | -0.1      |
| Old Corn-Tharaldson       | -0.15      | -0.15     | -0.15     | -0.15    | -0.15    | -0.2      | 0         | 0         | 0         |
| Old Corn-CW Valley        | -0.25      | -0.25     | -0.25     | -0.25    | -0.25    | -0.25     | -0.25     | -0.1      | -0.1      |
| Old Corn-Valley United    | -0.32      | -0.32     | -0.27     | -0.17    | -0.17    | -0.17     | -0.17     | -0.17     | -0.17     |
| Old Corn-Maple River      | -0.27      | -0.27     | -0.27     | -0.27    | -0.12    | -0.12     | -0.12     | -0.12     | -0.12     |
| Old Soybean-Ag Valley     | -0.7       | -0.71     | -0.71     | -0.71    | -0.71    | -0.71     | -0.71     | -0.65     | -0.62     |
| Old Soybean-Felton        | -0.62      | -0.62     | -0.62     | -0.62    | -0.62    | -0.42     | -0.42     | -0.42     | -0.42     |
| Old Soybean-Minn Kota     | -0.65      | -0.65     | -0.65     | -0.65    | -0.65    | -0.65     | -0.65     | -0.65     | -0.45     |
| Old Soybean-Georgetown    | -0.78      | -0.78     | -0.72     | -0.72    | -0.72    | -0.72     | -0.72     | -0.72     | -0.72     |
| Old Soybean-CW Valley     | -0.7       | -0.7      | -0.7      | -0.7     | -0.7     | -0.7      | -0.7      | -0.65     | -0.55     |
| Old Soybean-Valley United | -<br>-0.77 | -0.77     | -0.72     | -0.72    | -0.72    | -0.67     | -0.67     | -0.67     | -0.67     |
| Old Soybean-Maple River   | -0.72      | -0.72     | -0.72     | -0.72    | -0.67    | -0.67     | -0.67     | -0.67     | -0.67     |
| Old S.WAg Valley          | -0.45      | -0.47     | -0.53     | -0.55    | -0.55    | -0.55     | -0.55     | -0.54     | -0.47     |
| Old S.WFelton             | -0.42      | -0.42     | -0.42     | -0.42    | -0.42    | -0.37     | -0.37     | -0.37     | -0.37     |
| Old S.WMinn Kota          | -0.45      | -0.45     | -0.45     | -0.45    | -0.45    | -0.45     | -0.45     | -0.45     | -0.45     |
| Old S.WGeorgetown         | -0.39      | -0.39     | -0.39     | -0.39    | -0.39    | -0.39     | -0.39     | -0.39     | -0.39     |
| Old S.WCW Valley          | -0.45      | -0.45     | -0.45     | -0.45    | -0.45    | -0.45     | -0.45     | -0.45     | -0.49     |
| Old S.WValley United      | -0.52      | -0.52     | -0.47     | -0.52    | -0.52    | -0.52     | -0.47     | -0.47     | -0.47     |
| Old S.WMaple River        | -0.5       | -0.5      | -0.5      | -0.5     | -0.5     | -0.5      | -0.5      | -0.5      | -0.5      |
| New Corn-Ag Valley        | -0.55      | -0.57     | -0.57     | -0.6     | -0.6     | -0.6      | -0.6      | -0.61     | -0.6      |
| New Corn-Felton           | -0.57      | -0.57     | -0.57     | -0.57    | -0.57    | -0.57     | -0.57     | -0.57     | -0.57     |
| New Corn-Cargill          | -0.35      | -0.35     | -0.35     | -0.35    | -0.35    | -0.35     | -0.35     | -0.35     | -0.35     |
| New Corn-Georgetown       | -0.55      | -0.55     | -0.55     | -0.55    | -0.55    | -0.55     | -0.55     | -0.55     | -0.55     |
| New Corn-Tharaldson       | -0.35      | -0.35     | -0.35     | -0.35    | -0.35    | -0.35     | -0.35     | -0.35     | -0.35     |
| New Corn-CW Valley        | -0.6       | -0.6      | -0.6      | -0.6     | -0.6     | -0.6      | -0.6      | -0.6      | -0.6      |
| New Corn-Valley United    | -0.67      | -0.67     | -0.67     | -0.67    | -0.67    | -0.67     | -0.67     | -0.67     | -0.67     |
| New Corn-Maple River      | -0.57      | -0.57     | -0.57     | -0.57    | -0.57    | -0.57     | -0.57     | -0.57     | -0.57     |
| New Soybean-Ag Valley     | -0.6       | -0.57     | -0.57     | -0.59    | -0.59    | -0.59     | -0.59     | -0.64     | -0.59     |
| New Soybean-Felton        | -0.52      | -0.52     | -0.52     | -0.52    | -0.52    | -0.52     | -0.62     | -0.62     | -0.62     |
| New Soybean-Minn Kota     | -0.6       | -0.6      | -0.6      | -0.6     | -0.6     | -0.6      | -0.6      | -0.6      | -0.6      |
| New Soybean-Georgetown    | -0.65      | -0.65     | -0.65     | -0.65    | -0.62    | -0.62     | -0.62     | -0.62     | -0.62     |
| New Soybean-CW Valley     | -0.65      | -0.65     | -0.65     | -0.65    | -0.65    | -0.65     | -0.65     | -0.65     | -0.65     |
| New Soybean-Valley United | -0.62      | -0.62     | -0.62     | -0.62    | -0.62    | -0.62     | -0.62     | -0.62     | -0.62     |
| New Soybean-Maple River   | -0.72      | -0.72     | -0.72     | -0.72    | -0.72    | -0.72     | -0.65     | -0.65     | -0.65     |
| New S.WAg Valley          | -0.53      | -0.63     | -0.62     | -0.63    | -0.63    | -0.63     | -0.63     | -0.59     | -0.64     |
| New S.WFelton             | -0.47      | -0.47     | -0.47     | -0.47    | -0.47    | -0.47     | -0.47     | -0.47     | -0.47     |
| New S.WMinn Kota          | -0.65      | -0.65     | -0.65     | -0.65    | -0.65    | -0.65     | -0.65     | -0.65     | -0.65     |
| New S.WGeorgetown         | -0.47      | -0.47     | -0.47     | -0.47    | -0.47    | -0.47     | -0.47     | -0.47     | -0.47     |
| New S.WCW Valley          | -0.55      | -0.55     | -0.55     | -0.55    |          |           | -0.55     | -0.55     | -0.55     |
| New S.WValley United      | -0.52      | -0.52     | -0.52     | -0.52    | -0.52    | -0.52     | -0.52     | -0.52     | -0.52     |
| New S.WMaple River        | -0.55      | -0.55     | -0.55     | -0.55    | -0.55    | -0.55     | -0.55     | -0.55     | -0.55     |
|                           |            |           |           |          |          |           |           |           |           |
| -                         |            |           |           |          | •        |           |           | L.        |           |

| Basis Check Elevators     | 4/25/2021  | 4/27/2021 | 4/29/2021 |  |
|---------------------------|------------|-----------|-----------|--|
| Old Corn-Ag Valley        | 0.08       | -0.08     | -0.05     |  |
| Old Corn-Felton           | -0.07      | -0.07     | -0.07     |  |
| Old Corn-Cargill          | 0.15       | 0.25      | 0.25      |  |
| Old Corn-Georgetown       | -0.1       | -0.1      | -0.1      |  |
| Old Corn-Tharaldson       | 0          | 0         | 0         |  |
| Old Corn-CW Valley        | -0.05      | 0         | 0         |  |
| Old Corn-Valley United    | -0.17      | -0.17     | -0.17     |  |
| Old Corn-Maple River      | -0.12      | -0.07     | -0.07     |  |
| Old Soybean-Ag Valley     | -0.56      | -0.56     | -0.5      |  |
| Old Soybean-Felton        | -0.42      | -0.42     | -0.42     |  |
| Old Soybean-Minn Kota     | -0.45      | -0.35     | -0.35     |  |
| Old Soybean-Georgetown    | -0.72      | -0.72     | -0.57     |  |
| Old Soybean-CW Valley     | -0.35      | -0.35     | -0.35     |  |
| Old Soybean-Valley United | -0.67      | -0.67     | -0.67     |  |
| Old Soybean-Maple River   | 0.57       | -0.57     | -0.57     |  |
| Old S.WAg Valley          | 0.51       | -0.51     | -0.47     |  |
| Old S.WFelton             | 0.37       | -0.37     | -0.37     |  |
| Old S.WMinn Kota          | -0.45      | -0.45     | -0.45     |  |
| Old S.WGeorgetown         | -0.39      | -0.39     | -0.39     |  |
| Old S.WCW Valley          | 0.49       | -0.45     | -0.45     |  |
| Old S.WValley United      | -0.47      | -0.47     | -0.47     |  |
| Old S.WMaple River        | -0.5       | -0.55     | -0.55     |  |
| New Corn-Ag Valley        | -0.61      | -0.61     | -0.62     |  |
| New Corn-Felton           | -0.57      | -0.52     | -0.52     |  |
| New Corn-Cargill          | -0.35      | -0.35     | -0.35     |  |
| New Corn-Georgetown       | -0.55      | -0.55     | -0.55     |  |
| New Corn-Tharaldson       | -0.35      | -0.35     | -0.35     |  |
| New Corn-CW Valley        | -0.6       | -0.6      | -0.6      |  |
| New Corn-Valley United    | -0.67      | -0.67     | -0.67     |  |
| New Corn-Maple River      | -0.57      | -0.52     | -0.52     |  |
| New Soybean-Ag Valley     | -0.62      | -0.62     | -0.63     |  |
| New Soybean-Felton        | -0.62      | -0.57     | -0.57     |  |
| New Soybean-Minn Kota     | -0.6       | -0.6      | -0.6      |  |
| New Soybean-Georgetown    | -0.62      | -0.62     | -0.62     |  |
| New Soybean-CW Valley     | -<br>-0.65 | -0.62     | -0.62     |  |
| New Soybean-Valley United | -0.67      | -0.67     | -0.67     |  |
| New Soybean-Maple River   | -0.65      | -0.65     | -0.65     |  |
| New S.WAg Valley          | -0.56      | -0.56     | -0.53     |  |
| New S.WFelton             | -0.47      | -0.47     | -0.47     |  |
| New S.WMinn Kota          | -0.65      | -0.65     | -0.65     |  |
| New S.WGeorgetown         | -0.47      | -0.47     | -0.47     |  |
| New S.WCW Valley          | -0.55      | -0.55     | -0.55     |  |
| New S.WValley United      | -<br>-0.52 | -0.52     | -0.52     |  |
| New S.WMaple River        | -<br>-0.55 | -0.55     | -0.55     |  |
| Ten of the mapie mives    | 7          | 0.55      | 0.55      |  |
|                           |            |           |           |  |