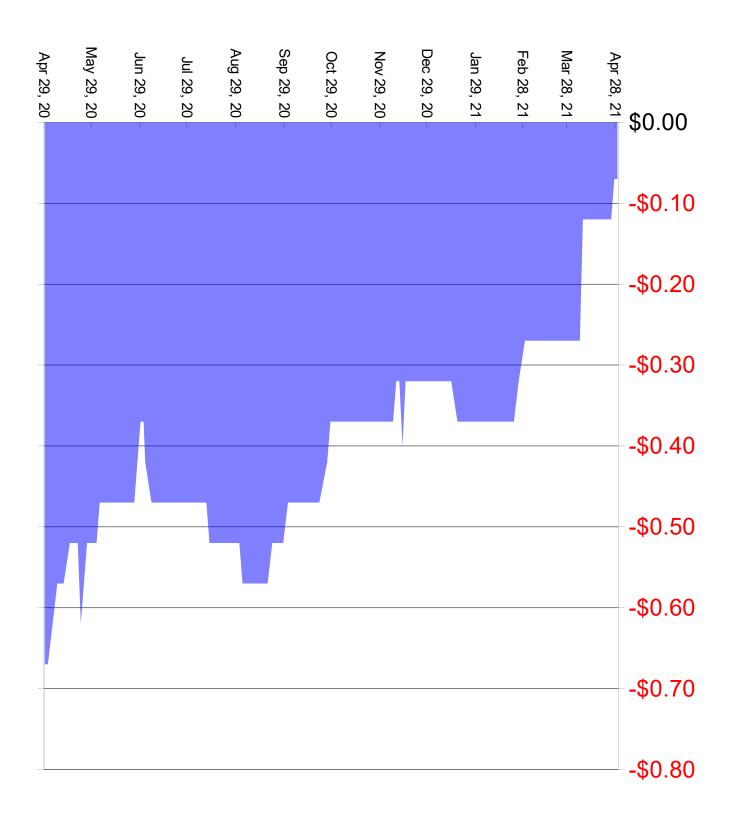

| Basis Check Elevators     | 3/22/2021  | 3/29/2021 | 3/29/2021 | 4/5/2021 | 4/7/2021 | 4/12/2021 | 4/14/2021 | 4/18/2021 | 4/20/2021 |
|---------------------------|------------|-----------|-----------|----------|----------|-----------|-----------|-----------|-----------|
| Old Corn-Ag Valley        | -0.28      | -0.11     | -0.11     | -0.11    | -0.11    | -0.13     | -0.13     | -0.1      | -0.06     |
| Old Corn-Felton           | -0.42      | -0.42     | -0.42     | -0.42    | -0.42    | -0.07     | -0.07     | -0.07     | -0.07     |
| Old Corn-Cargill          | -0.1       | -0.1      | -0.05     | -0.05    | -0.05    | -0.05     | 0         | 0         | 0         |
| Old Corn-Georgetown       | -0.37      | -0.37     | -0.37     | -0.37    | -0.37    | -0.23     | -0.23     | -0.1      | -0.1      |
| Old Corn-Tharaldson       | -0.15      | -0.15     | -0.15     | -0.15    | -0.15    | -0.2      | 0         | 0         | 0         |
| Old Corn-CW Valley        | -0.25      | -0.25     | -0.25     | -0.25    | -0.25    | -0.25     | -0.25     | -0.1      | -0.1      |
| Old Corn-Valley United    | -0.32      | -0.32     | -0.27     | -0.17    | -0.17    | -0.17     | -0.17     | -0.17     | -0.17     |
| Old Corn-Maple River      | -0.27      | -0.27     | -0.27     | -0.27    | -0.12    | -0.12     | -0.12     | -0.12     | -0.12     |
| Old Soybean-Ag Valley     | -0.7       | -0.71     | -0.71     | -0.71    | -0.71    | -0.71     | -0.71     | -0.65     | -0.62     |
| Old Soybean-Felton        | -0.62      | -0.62     | -0.62     | -0.62    | -0.62    | -0.42     | -0.42     | -0.42     | -0.42     |
| Old Soybean-Minn Kota     | -0.65      | -0.65     | -0.65     | -0.65    | -0.65    | -0.65     | -0.65     | -0.65     | -0.45     |
| Old Soybean-Georgetown    | -0.78      | -0.78     | -0.72     | -0.72    | -0.72    | -0.72     | -0.72     | -0.72     | -0.72     |
| Old Soybean-CW Valley     | -0.7       | -0.7      | -0.7      | -0.7     | -0.7     | -0.7      | -0.7      | -0.65     | -0.55     |
| Old Soybean-Valley United | -<br>-0.77 | -0.77     | -0.72     | -0.72    | -0.72    | -0.67     | -0.67     | -0.67     | -0.67     |
| Old Soybean-Maple River   | -0.72      | -0.72     | -0.72     | -0.72    | -0.67    | -0.67     | -0.67     | -0.67     | -0.67     |
| Old S.WAg Valley          | -0.45      | -0.47     | -0.53     | -0.55    | -0.55    | -0.55     | -0.55     | -0.54     | -0.47     |
| Old S.WFelton             | -0.42      | -0.42     | -0.42     | -0.42    | -0.42    | -0.37     | -0.37     | -0.37     | -0.37     |
| Old S.WMinn Kota          | -0.45      | -0.45     | -0.45     | -0.45    | -0.45    | -0.45     | -0.45     | -0.45     | -0.45     |
| Old S.WGeorgetown         | -0.39      | -0.39     | -0.39     | -0.39    | -0.39    | -0.39     | -0.39     | -0.39     | -0.39     |
| Old S.WCW Valley          | -0.45      | -0.45     | -0.45     | -0.45    | -0.45    | -0.45     | -0.45     | -0.45     | -0.49     |
| Old S.WValley United      | -0.52      | -0.52     | -0.47     | -0.52    | -0.52    | -0.52     | -0.47     | -0.47     | -0.47     |
| Old S.WMaple River        | -0.5       | -0.5      | -0.5      | -0.5     | -0.5     | -0.5      | -0.5      | -0.5      | -0.5      |
| New Corn-Ag Valley        | -0.55      | -0.57     | -0.57     | -0.6     | -0.6     | -0.6      | -0.6      | -0.61     | -0.6      |
| New Corn-Felton           | -0.57      | -0.57     | -0.57     | -0.57    | -0.57    | -0.57     | -0.57     | -0.57     | -0.57     |
| New Corn-Cargill          | -0.35      | -0.35     | -0.35     | -0.35    | -0.35    | -0.35     | -0.35     | -0.35     | -0.35     |
| New Corn-Georgetown       | -0.55      | -0.55     | -0.55     | -0.55    | -0.55    | -0.55     | -0.55     | -0.55     | -0.55     |
| New Corn-Tharaldson       | -0.35      | -0.35     | -0.35     | -0.35    | -0.35    | -0.35     | -0.35     | -0.35     | -0.35     |
| New Corn-CW Valley        | -0.6       | -0.6      | -0.6      | -0.6     | -0.6     | -0.6      | -0.6      | -0.6      | -0.6      |
| New Corn-Valley United    | -0.67      | -0.67     | -0.67     | -0.67    | -0.67    | -0.67     | -0.67     | -0.67     | -0.67     |
| New Corn-Maple River      | -0.57      | -0.57     | -0.57     | -0.57    | -0.57    | -0.57     | -0.57     | -0.57     | -0.57     |
| New Soybean-Ag Valley     | -0.6       | -0.57     | -0.57     | -0.59    | -0.59    | -0.59     | -0.59     | -0.64     | -0.59     |
| New Soybean-Felton        | -0.52      | -0.52     | -0.52     | -0.52    | -0.52    | -0.52     | -0.62     | -0.62     | -0.62     |
| New Soybean-Minn Kota     | -0.6       | -0.6      | -0.6      | -0.6     | -0.6     | -0.6      | -0.6      | -0.6      | -0.6      |
| New Soybean-Georgetown    | -0.65      | -0.65     | -0.65     | -0.65    | -0.62    | -0.62     | -0.62     | -0.62     | -0.62     |
| New Soybean-CW Valley     | -0.65      | -0.65     | -0.65     | -0.65    | -0.65    | -0.65     | -0.65     | -0.65     | -0.65     |
| New Soybean-Valley United | -0.62      | -0.62     | -0.62     | -0.62    | -0.62    | -0.62     | -0.62     | -0.62     | -0.62     |
| New Soybean-Maple River   | -0.72      | -0.72     | -0.72     | -0.72    | -0.72    | -0.72     | -0.65     | -0.65     | -0.65     |
| New S.WAg Valley          | -0.53      | -0.63     | -0.62     | -0.63    | -0.63    | -0.63     | -0.63     | -0.59     | -0.64     |
| New S.WFelton             | -0.47      | -0.47     | -0.47     | -0.47    | -0.47    | -0.47     | -0.47     | -0.47     | -0.47     |
| New S.WMinn Kota          | -0.65      | -0.65     | -0.65     | -0.65    | -0.65    | -0.65     | -0.65     | -0.65     | -0.65     |
| New S.WGeorgetown         | -0.47      | -0.47     | -0.47     | -0.47    | -0.47    | -0.47     | -0.47     | -0.47     | -0.47     |
| New S.WCW Valley          | -0.55      | -0.55     | -0.55     | -0.55    |          |           | -0.55     | -0.55     | -0.55     |
| New S.WValley United      | -0.52      | -0.52     | -0.52     | -0.52    | -0.52    | -0.52     | -0.52     | -0.52     | -0.52     |
| New S.WMaple River        | -0.55      | -0.55     | -0.55     | -0.55    | -0.55    | -0.55     | -0.55     | -0.55     | -0.55     |
|                           |            |           |           |          |          |           |           |           |           |
| -                         |            |           |           |          | •        |           |           | L.        |           |

| Basis Check Elevators     | 4/25/2021  | 4/27/2021 | 4/29/2021 |  |
|---------------------------|------------|-----------|-----------|--|
| Old Corn-Ag Valley        | 0.08       | -0.08     | -0.05     |  |
| Old Corn-Felton           | -0.07      | -0.07     | -0.07     |  |
| Old Corn-Cargill          | 0.15       | 0.25      | 0.25      |  |
| Old Corn-Georgetown       | -0.1       | -0.1      | -0.1      |  |
| Old Corn-Tharaldson       | 0          | 0         | 0         |  |
| Old Corn-CW Valley        | -0.05      | 0         | 0         |  |
| Old Corn-Valley United    | -0.17      | -0.17     | -0.17     |  |
| Old Corn-Maple River      | -0.12      | -0.07     | -0.07     |  |
| Old Soybean-Ag Valley     | -0.56      | -0.56     | -0.5      |  |
| Old Soybean-Felton        | -0.42      | -0.42     | -0.42     |  |
| Old Soybean-Minn Kota     | -0.45      | -0.35     | -0.35     |  |
| Old Soybean-Georgetown    | -0.72      | -0.72     | -0.57     |  |
| Old Soybean-CW Valley     | -0.35      | -0.35     | -0.35     |  |
| Old Soybean-Valley United | -0.67      | -0.67     | -0.67     |  |
| Old Soybean-Maple River   | 0.57       | -0.57     | -0.57     |  |
| Old S.WAg Valley          | 0.51       | -0.51     | -0.47     |  |
| Old S.WFelton             | 0.37       | -0.37     | -0.37     |  |
| Old S.WMinn Kota          | -0.45      | -0.45     | -0.45     |  |
| Old S.WGeorgetown         | -0.39      | -0.39     | -0.39     |  |
| Old S.WCW Valley          | 0.49       | -0.45     | -0.45     |  |
| Old S.WValley United      | -0.47      | -0.47     | -0.47     |  |
| Old S.WMaple River        | -0.5       | -0.55     | -0.55     |  |
| New Corn-Ag Valley        | -0.61      | -0.61     | -0.62     |  |
| New Corn-Felton           | -0.57      | -0.52     | -0.52     |  |
| New Corn-Cargill          | -0.35      | -0.35     | -0.35     |  |
| New Corn-Georgetown       | -0.55      | -0.55     | -0.55     |  |
| New Corn-Tharaldson       | -0.35      | -0.35     | -0.35     |  |
| New Corn-CW Valley        | -0.6       | -0.6      | -0.6      |  |
| New Corn-Valley United    | -0.67      | -0.67     | -0.67     |  |
| New Corn-Maple River      | -0.57      | -0.52     | -0.52     |  |
| New Soybean-Ag Valley     | -0.62      | -0.62     | -0.63     |  |
| New Soybean-Felton        | -0.62      | -0.57     | -0.57     |  |
| New Soybean-Minn Kota     | -0.6       | -0.6      | -0.6      |  |
| New Soybean-Georgetown    | -0.62      | -0.62     | -0.62     |  |
| New Soybean-CW Valley     | -<br>-0.65 | -0.62     | -0.62     |  |
| New Soybean-Valley United | -0.67      | -0.67     | -0.67     |  |
| New Soybean-Maple River   | -0.65      | -0.65     | -0.65     |  |
| New S.WAg Valley          | -0.56      | -0.56     | -0.53     |  |
| New S.WFelton             | -0.47      | -0.47     | -0.47     |  |
| New S.WMinn Kota          | -0.65      | -0.65     | -0.65     |  |
| New S.WGeorgetown         | -0.47      | -0.47     | -0.47     |  |
| New S.WCW Valley          | -0.55      | -0.55     | -0.55     |  |
| New S.WValley United      | -<br>-0.52 | -0.52     | -0.52     |  |
| New S.WMaple River        | -<br>-0.55 | -0.55     | -0.55     |  |
| Ten of the mapie mives    | 7          | 0.55      | 0.55      |  |
|                           |            |           |           |  |