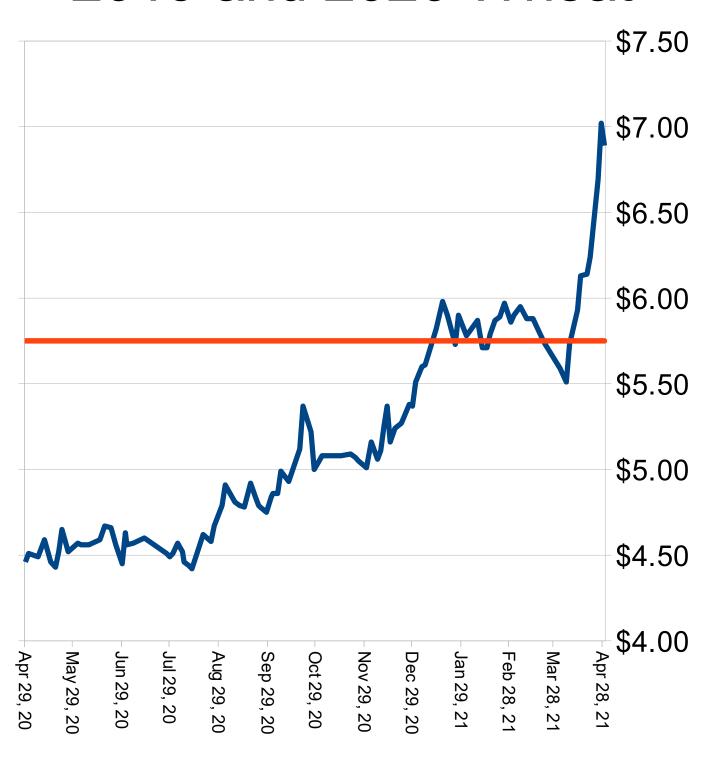

 Wheat-China feeding wheat instead of corn, changes demand for soybean due to higher protein wheat and they may use surplus to feed, but may come looking for high protein milling wheat. US doesn't have supply issue due to strong ending stocks and decent winter wheat crop. Concerns are still over Spring Wheat acreage due to drought, etc. May Support at \$6.00, Resistance at \$6.65

# 2021 Crop Targets-Review 2020 and 2021 Marketing Plan

- 21 Corn Dec Futures 2021-\$4.00, Next Target 6.00+ (FSA PP for 2021-3.75)
- 21 Soybeans Nov Futures 2021-Final Target \$14.00 (FSA PP for 2021-\$10.00)
- 21 Spring Wheat Sept Futures 2021-Target-\$7.75 Dec (FSA PP for 2021-\$5.50)
- 21 Spring Wheat Dec Futures 2021-Target \$7.75+
- 2022 Goals-Corn-Next target at \$5.25
- Soybeans-Next target \$13.35
- Spring Wheat-Next target \$7.00