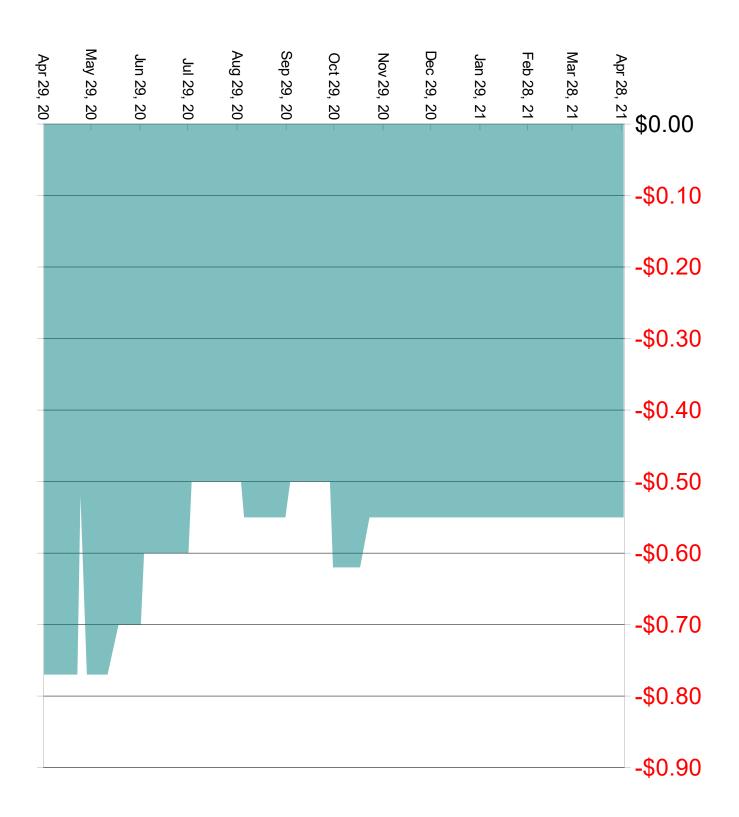

| Basis Check Elevators     | 3/22/2021  | 3/29/2021 | 3/29/2021 | 4/5/2021 | 4/7/2021 | 4/12/2021 | 4/14/2021 | 4/18/2021 | 4/20/2021 |
|---------------------------|------------|-----------|-----------|----------|----------|-----------|-----------|-----------|-----------|
| Old Corn-Ag Valley        | -0.28      | -0.11     | -0.11     | -0.11    | -0.11    | -0.13     | -0.13     | -0.1      | -0.06     |
| Old Corn-Felton           | -0.42      | -0.42     | -0.42     | -0.42    | -0.42    | -0.07     | -0.07     | -0.07     | -0.07     |
| Old Corn-Cargill          | -0.1       | -0.1      | -0.05     | -0.05    | -0.05    | -0.05     | 0         | 0         | 0         |
| Old Corn-Georgetown       | -0.37      | -0.37     | -0.37     | -0.37    | -0.37    | -0.23     | -0.23     | -0.1      | -0.1      |
| Old Corn-Tharaldson       | -0.15      | -0.15     | -0.15     | -0.15    | -0.15    | -0.2      | 0         | 0         | 0         |
| Old Corn-CW Valley        | -0.25      | -0.25     | -0.25     | -0.25    | -0.25    | -0.25     | -0.25     | -0.1      | -0.1      |
| Old Corn-Valley United    | -0.32      | -0.32     | -0.27     | -0.17    | -0.17    | -0.17     | -0.17     | -0.17     | -0.17     |
| Old Corn-Maple River      | -0.27      | -0.27     | -0.27     | -0.27    | -0.12    | -0.12     | -0.12     | -0.12     | -0.12     |
| Old Soybean-Ag Valley     | -0.7       | -0.71     | -0.71     | -0.71    | -0.71    | -0.71     | -0.71     | -0.65     | -0.62     |
| Old Soybean-Felton        | -0.62      | -0.62     | -0.62     | -0.62    | -0.62    | -0.42     | -0.42     | -0.42     | -0.42     |
| Old Soybean-Minn Kota     | -0.65      | -0.65     | -0.65     | -0.65    | -0.65    | -0.65     | -0.65     | -0.65     | -0.45     |
| Old Soybean-Georgetown    | -0.78      | -0.78     | -0.72     | -0.72    | -0.72    | -0.72     | -0.72     | -0.72     | -0.72     |
| Old Soybean-CW Valley     | -0.7       | -0.7      | -0.7      | -0.7     | -0.7     | -0.7      | -0.7      | -0.65     | -0.55     |
| Old Soybean-Valley United | -<br>-0.77 | -0.77     | -0.72     | -0.72    | -0.72    | -0.67     | -0.67     | -0.67     | -0.67     |
| Old Soybean-Maple River   | -0.72      | -0.72     | -0.72     | -0.72    | -0.67    | -0.67     | -0.67     | -0.67     | -0.67     |
| Old S.WAg Valley          | -0.45      | -0.47     | -0.53     | -0.55    | -0.55    | -0.55     | -0.55     | -0.54     | -0.47     |
| Old S.WFelton             | -0.42      | -0.42     | -0.42     | -0.42    | -0.42    | -0.37     | -0.37     | -0.37     | -0.37     |
| Old S.WMinn Kota          | -0.45      | -0.45     | -0.45     | -0.45    | -0.45    | -0.45     | -0.45     | -0.45     | -0.45     |
| Old S.WGeorgetown         | -0.39      | -0.39     | -0.39     | -0.39    | -0.39    | -0.39     | -0.39     | -0.39     | -0.39     |
| Old S.WCW Valley          | -0.45      | -0.45     | -0.45     | -0.45    | -0.45    | -0.45     | -0.45     | -0.45     | -0.49     |
| Old S.WValley United      | -0.52      | -0.52     | -0.47     | -0.52    | -0.52    | -0.52     | -0.47     | -0.47     | -0.47     |
| Old S.WMaple River        | -0.5       | -0.5      | -0.5      | -0.5     | -0.5     | -0.5      | -0.5      | -0.5      | -0.5      |
| New Corn-Ag Valley        | -0.55      | -0.57     | -0.57     | -0.6     | -0.6     | -0.6      | -0.6      | -0.61     | -0.6      |
| New Corn-Felton           | -0.57      | -0.57     | -0.57     | -0.57    | -0.57    | -0.57     | -0.57     | -0.57     | -0.57     |
| New Corn-Cargill          | -0.35      | -0.35     | -0.35     | -0.35    | -0.35    | -0.35     | -0.35     | -0.35     | -0.35     |
| New Corn-Georgetown       | -0.55      | -0.55     | -0.55     | -0.55    | -0.55    | -0.55     | -0.55     | -0.55     | -0.55     |
| New Corn-Tharaldson       | -0.35      | -0.35     | -0.35     | -0.35    | -0.35    | -0.35     | -0.35     | -0.35     | -0.35     |
| New Corn-CW Valley        | -0.6       | -0.6      | -0.6      | -0.6     | -0.6     | -0.6      | -0.6      | -0.6      | -0.6      |
| New Corn-Valley United    | -0.67      | -0.67     | -0.67     | -0.67    | -0.67    | -0.67     | -0.67     | -0.67     | -0.67     |
| New Corn-Maple River      | -0.57      | -0.57     | -0.57     | -0.57    | -0.57    | -0.57     | -0.57     | -0.57     | -0.57     |
| New Soybean-Ag Valley     | -0.6       | -0.57     | -0.57     | -0.59    | -0.59    | -0.59     | -0.59     | -0.64     | -0.59     |
| New Soybean-Felton        | -0.52      | -0.52     | -0.52     | -0.52    | -0.52    | -0.52     | -0.62     | -0.62     | -0.62     |
| New Soybean-Minn Kota     | -0.6       | -0.6      | -0.6      | -0.6     | -0.6     | -0.6      | -0.6      | -0.6      | -0.6      |
| New Soybean-Georgetown    | -0.65      | -0.65     | -0.65     | -0.65    | -0.62    | -0.62     | -0.62     | -0.62     | -0.62     |
| New Soybean-CW Valley     | -0.65      | -0.65     | -0.65     | -0.65    | -0.65    | -0.65     | -0.65     | -0.65     | -0.65     |
| New Soybean-Valley United | -0.62      | -0.62     | -0.62     | -0.62    | -0.62    | -0.62     | -0.62     | -0.62     | -0.62     |
| New Soybean-Maple River   | -0.72      | -0.72     | -0.72     | -0.72    | -0.72    | -0.72     | -0.65     | -0.65     | -0.65     |
| New S.WAg Valley          | -0.53      | -0.63     | -0.62     | -0.63    | -0.63    | -0.63     | -0.63     | -0.59     | -0.64     |
| New S.WFelton             | -0.47      | -0.47     | -0.47     | -0.47    | -0.47    | -0.47     | -0.47     | -0.47     | -0.47     |
| New S.WMinn Kota          | -0.65      | -0.65     | -0.65     | -0.65    | -0.65    | -0.65     | -0.65     | -0.65     | -0.65     |
| New S.WGeorgetown         | -0.47      | -0.47     | -0.47     | -0.47    | -0.47    | -0.47     | -0.47     | -0.47     | -0.47     |
| New S.WCW Valley          | -0.55      | -0.55     | -0.55     | -0.55    |          |           | -0.55     | -0.55     | -0.55     |
| New S.WValley United      | -0.52      | -0.52     | -0.52     | -0.52    | -0.52    | -0.52     | -0.52     | -0.52     | -0.52     |
| New S.WMaple River        | -0.55      | -0.55     | -0.55     | -0.55    | -0.55    | -0.55     | -0.55     | -0.55     | -0.55     |
|                           |            |           |           |          |          |           |           |           |           |
| -                         |            |           |           |          | •        |           |           | L.        |           |

| Basis Check Elevators     | 4/25/2021  | 4/27/2021 | 4/29/2021 |  |
|---------------------------|------------|-----------|-----------|--|
| Old Corn-Ag Valley        | 0.08       | -0.08     | -0.05     |  |
| Old Corn-Felton           | -0.07      | -0.07     | -0.07     |  |
| Old Corn-Cargill          | 0.15       | 0.25      | 0.25      |  |
| Old Corn-Georgetown       | -0.1       | -0.1      | -0.1      |  |
| Old Corn-Tharaldson       | 0          | 0         | 0         |  |
| Old Corn-CW Valley        | -0.05      | 0         | 0         |  |
| Old Corn-Valley United    | -0.17      | -0.17     | -0.17     |  |
| Old Corn-Maple River      | -0.12      | -0.07     | -0.07     |  |
| Old Soybean-Ag Valley     | -0.56      | -0.56     | -0.5      |  |
| Old Soybean-Felton        | -0.42      | -0.42     | -0.42     |  |
| Old Soybean-Minn Kota     | -0.45      | -0.35     | -0.35     |  |
| Old Soybean-Georgetown    | -0.72      | -0.72     | -0.57     |  |
| Old Soybean-CW Valley     | -0.35      | -0.35     | -0.35     |  |
| Old Soybean-Valley United | -0.67      | -0.67     | -0.67     |  |
| Old Soybean-Maple River   | 0.57       | -0.57     | -0.57     |  |
| Old S.WAg Valley          | 0.51       | -0.51     | -0.47     |  |
| Old S.WFelton             | 0.37       | -0.37     | -0.37     |  |
| Old S.WMinn Kota          | -0.45      | -0.45     | -0.45     |  |
| Old S.WGeorgetown         | -0.39      | -0.39     | -0.39     |  |
| Old S.WCW Valley          | 0.49       | -0.45     | -0.45     |  |
| Old S.WValley United      | -0.47      | -0.47     | -0.47     |  |
| Old S.WMaple River        | -0.5       | -0.55     | -0.55     |  |
| New Corn-Ag Valley        | -0.61      | -0.61     | -0.62     |  |
| New Corn-Felton           | -0.57      | -0.52     | -0.52     |  |
| New Corn-Cargill          | -0.35      | -0.35     | -0.35     |  |
| New Corn-Georgetown       | -0.55      | -0.55     | -0.55     |  |
| New Corn-Tharaldson       | -0.35      | -0.35     | -0.35     |  |
| New Corn-CW Valley        | -0.6       | -0.6      | -0.6      |  |
| New Corn-Valley United    | -0.67      | -0.67     | -0.67     |  |
| New Corn-Maple River      | -0.57      | -0.52     | -0.52     |  |
| New Soybean-Ag Valley     | -0.62      | -0.62     | -0.63     |  |
| New Soybean-Felton        | -0.62      | -0.57     | -0.57     |  |
| New Soybean-Minn Kota     | -0.6       | -0.6      | -0.6      |  |
| New Soybean-Georgetown    | -0.62      | -0.62     | -0.62     |  |
| New Soybean-CW Valley     | -<br>-0.65 | -0.62     | -0.62     |  |
| New Soybean-Valley United | -0.67      | -0.67     | -0.67     |  |
| New Soybean-Maple River   | -0.65      | -0.65     | -0.65     |  |
| New S.WAg Valley          | -0.56      | -0.56     | -0.53     |  |
| New S.WFelton             | -0.47      | -0.47     | -0.47     |  |
| New S.WMinn Kota          | -0.65      | -0.65     | -0.65     |  |
| New S.WGeorgetown         | -0.47      | -0.47     | -0.47     |  |
| New S.WCW Valley          | -0.55      | -0.55     | -0.55     |  |
| New S.WValley United      | -<br>-0.52 | -0.52     | -0.52     |  |
| New S.WMaple River        | -<br>-0.55 | -0.55     | -0.55     |  |
| Ten of the mapie mives    | 7          | 0.55      | 0.55      |  |
|                           |            |           |           |  |