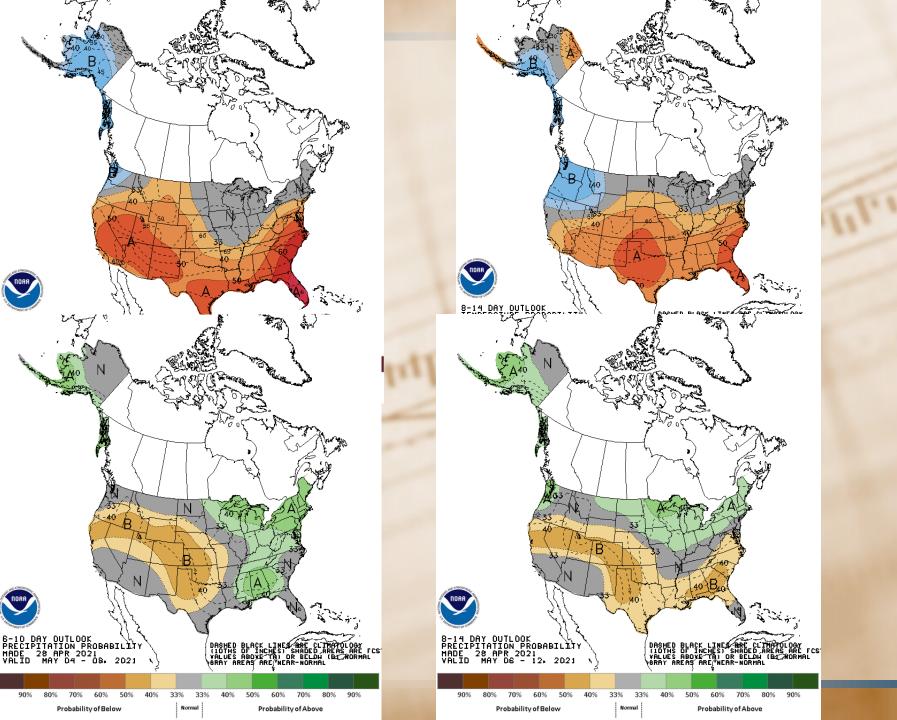

## Topics for April 30th, 2021

- Current Chart Comparison
- Updates on Grain Prices and Basis/Carry-Review Marketing Plans
- Market Information Outlook

Most of the grains took a breather on Thursday with most of the selling tied to improving weather forecasts for the US, especially for the western Corn Belt and Northern Plains. This region has been kept out of the field not due to wet conditions but from cold. The past two day warm up and the forecast calling for warm temps to remain for the next three days will allow for planters to get rolling. But next week temps cool back down again with most of the highs reaching the mid 50's while the lows drop into the 30's. not very conducive for rapid plant growth.

Thursday's drought monitor map added a little support the grains as the US drought increased, with most of the expansion coming in High Plains, ND the be more specific. As of April 27, 100% of ND was in some stage of drought, 83% was in D3, 10% in D2, 5% in D2, and 2% in D0 (very southeast corner). This puts the western two thirds of the state in a very bad situation while the far eastern region of the state still has the opportunity to produce an average crop with timely rains. The significance of this, ND is the second largest wheat producer in the US, is fourth in planted soybean acreage in the US, and has the 10<sup>th</sup> largest acreage of planted corn. ND will not drive the market, but it will influence its direction.