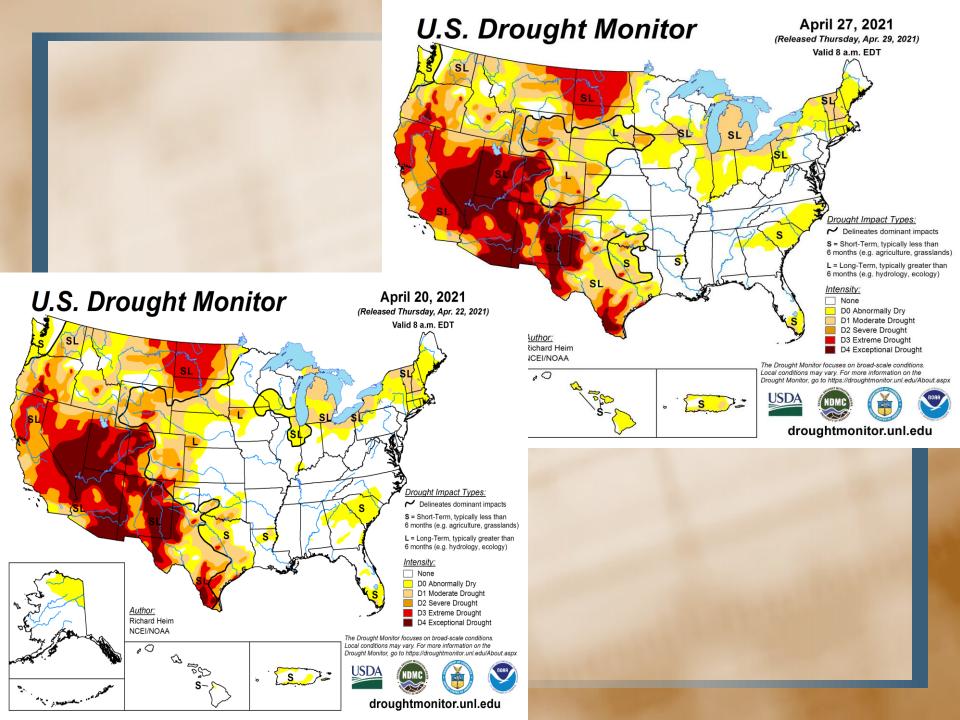

Thursday's drought monitor map added a little support the grains as the US drought increased, with most of the expansion coming in High Plains, ND the be more specific. As of April 27, 100% of ND was in some stage of drought, 83% was in D3, 10% in D2, 5% in D2, and 2% in D0 (very southeast corner). This puts the western two thirds of the state in a very bad situation while the far eastern region of the state still has the opportunity to produce an average crop with timely rains. The significance of this, ND is the second largest wheat producer in the US, is fourth in planted soybean acreage in the US, and has the 10<sup>th</sup> largest acreage of planted corn. ND will not drive the market, but it will influence its direction.