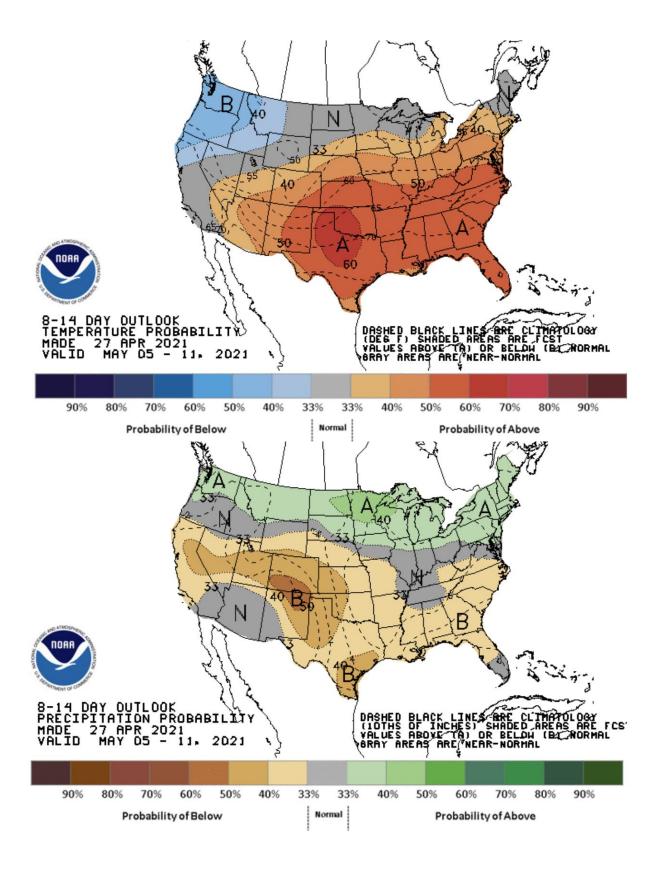

## Topics for April 30th, 2021

- Current Chart Comparison
- Updates on Grain Prices and Basis/Carry-Review Marketing Plans
- Market Information Outlook

Most of the grains took a breather on Thursday with most of the selling tied to improving weather forecasts for the US, especially for the western Corn Belt and Northern Plains. This region has been kept out of the field not due to wet conditions but from cold. The past two day warm up and the forecast calling for warm temps to remain for the next three days will allow for planters to get rolling. But next week temps cool back down again with most of the highs reaching the mid 50's while the lows drop into the 30's. not very conducive for rapid plant growth.

Thursday's drought monitor map added a little support the grains as the US drought increased, with most of the expansion coming in High Plains, ND the be more specific. As of April 27, 100% of ND was in some stage of drought, 83% was in D3, 10% in D2, 5% in D2, and 2% in D0 (very southeast corner). This puts the western two thirds of the state in a very bad situation while the far eastern region of the state still has the opportunity to produce an average crop with timely rains. The significance of this, ND is the second largest wheat producer in the US, is fourth in planted soybean acreage in the US, and has the 10<sup>th</sup> largest acreage of planted corn. ND will not drive the market, but it will influence its direction.