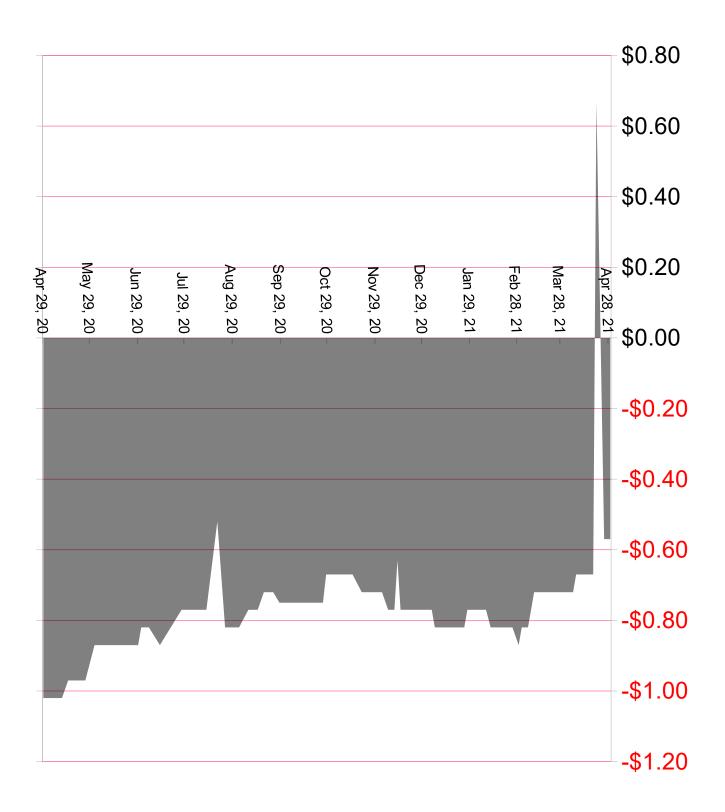

| Basis Check Elevators     | 3/22/2021  | 3/29/2021 | 3/29/2021 | 4/5/2021 | 4/7/2021 | 4/12/2021 | 4/14/2021 | 4/18/2021 | 4/20/2021 |
|---------------------------|------------|-----------|-----------|----------|----------|-----------|-----------|-----------|-----------|
| Old Corn-Ag Valley        | -0.28      | -0.11     | -0.11     | -0.11    | -0.11    | -0.13     | -0.13     | -0.1      | -0.06     |
| Old Corn-Felton           | -0.42      | -0.42     | -0.42     | -0.42    | -0.42    | -0.07     | -0.07     | -0.07     | -0.07     |
| Old Corn-Cargill          | -0.1       | -0.1      | -0.05     | -0.05    | -0.05    | -0.05     | 0         | 0         | 0         |
| Old Corn-Georgetown       | -0.37      | -0.37     | -0.37     | -0.37    | -0.37    | -0.23     | -0.23     | -0.1      | -0.1      |
| Old Corn-Tharaldson       | -0.15      | -0.15     | -0.15     | -0.15    | -0.15    | -0.2      | 0         | 0         | 0         |
| Old Corn-CW Valley        | -0.25      | -0.25     | -0.25     | -0.25    | -0.25    | -0.25     | -0.25     | -0.1      | -0.1      |
| Old Corn-Valley United    | -0.32      | -0.32     | -0.27     | -0.17    | -0.17    | -0.17     | -0.17     | -0.17     | -0.17     |
| Old Corn-Maple River      | -0.27      | -0.27     | -0.27     | -0.27    | -0.12    | -0.12     | -0.12     | -0.12     | -0.12     |
| Old Soybean-Ag Valley     | -0.7       | -0.71     | -0.71     | -0.71    | -0.71    | -0.71     | -0.71     | -0.65     | -0.62     |
| Old Soybean-Felton        | -0.62      | -0.62     | -0.62     | -0.62    | -0.62    | -0.42     | -0.42     | -0.42     | -0.42     |
| Old Soybean-Minn Kota     | -0.65      | -0.65     | -0.65     | -0.65    | -0.65    | -0.65     | -0.65     | -0.65     | -0.45     |
| Old Soybean-Georgetown    | -0.78      | -0.78     | -0.72     | -0.72    | -0.72    | -0.72     | -0.72     | -0.72     | -0.72     |
| Old Soybean-CW Valley     | -0.7       | -0.7      | -0.7      | -0.7     | -0.7     | -0.7      | -0.7      | -0.65     | -0.55     |
| Old Soybean-Valley United | -<br>-0.77 | -0.77     | -0.72     | -0.72    | -0.72    | -0.67     | -0.67     | -0.67     | -0.67     |
| Old Soybean-Maple River   | -0.72      | -0.72     | -0.72     | -0.72    | -0.67    | -0.67     | -0.67     | -0.67     | -0.67     |
| Old S.WAg Valley          | -0.45      | -0.47     | -0.53     | -0.55    | -0.55    | -0.55     | -0.55     | -0.54     | -0.47     |
| Old S.WFelton             | -0.42      | -0.42     | -0.42     | -0.42    | -0.42    | -0.37     | -0.37     | -0.37     | -0.37     |
| Old S.WMinn Kota          | -0.45      | -0.45     | -0.45     | -0.45    | -0.45    | -0.45     | -0.45     | -0.45     | -0.45     |
| Old S.WGeorgetown         | -0.39      | -0.39     | -0.39     | -0.39    | -0.39    | -0.39     | -0.39     | -0.39     | -0.39     |
| Old S.WCW Valley          | -0.45      | -0.45     | -0.45     | -0.45    | -0.45    | -0.45     | -0.45     | -0.45     | -0.49     |
| Old S.WValley United      | -0.52      | -0.52     | -0.47     | -0.52    | -0.52    | -0.52     | -0.47     | -0.47     | -0.47     |
| Old S.WMaple River        | -0.5       | -0.5      | -0.5      | -0.5     | -0.5     | -0.5      | -0.5      | -0.5      | -0.5      |
| New Corn-Ag Valley        | -0.55      | -0.57     | -0.57     | -0.6     | -0.6     | -0.6      | -0.6      | -0.61     | -0.6      |
| New Corn-Felton           | -0.57      | -0.57     | -0.57     | -0.57    | -0.57    | -0.57     | -0.57     | -0.57     | -0.57     |
| New Corn-Cargill          | -0.35      | -0.35     | -0.35     | -0.35    | -0.35    | -0.35     | -0.35     | -0.35     | -0.35     |
| New Corn-Georgetown       | -0.55      | -0.55     | -0.55     | -0.55    | -0.55    | -0.55     | -0.55     | -0.55     | -0.55     |
| New Corn-Tharaldson       | -0.35      | -0.35     | -0.35     | -0.35    | -0.35    | -0.35     | -0.35     | -0.35     | -0.35     |
| New Corn-CW Valley        | -0.6       | -0.6      | -0.6      | -0.6     | -0.6     | -0.6      | -0.6      | -0.6      | -0.6      |
| New Corn-Valley United    | -0.67      | -0.67     | -0.67     | -0.67    | -0.67    | -0.67     | -0.67     | -0.67     | -0.67     |
| New Corn-Maple River      | -0.57      | -0.57     | -0.57     | -0.57    | -0.57    | -0.57     | -0.57     | -0.57     | -0.57     |
| New Soybean-Ag Valley     | -0.6       | -0.57     | -0.57     | -0.59    | -0.59    | -0.59     | -0.59     | -0.64     | -0.59     |
| New Soybean-Felton        | -0.52      | -0.52     | -0.52     | -0.52    | -0.52    | -0.52     | -0.62     | -0.62     | -0.62     |
| New Soybean-Minn Kota     | -0.6       | -0.6      | -0.6      | -0.6     | -0.6     | -0.6      | -0.6      | -0.6      | -0.6      |
| New Soybean-Georgetown    | -0.65      | -0.65     | -0.65     | -0.65    | -0.62    | -0.62     | -0.62     | -0.62     | -0.62     |
| New Soybean-CW Valley     | -0.65      | -0.65     | -0.65     | -0.65    | -0.65    | -0.65     | -0.65     | -0.65     | -0.65     |
| New Soybean-Valley United | -0.62      | -0.62     | -0.62     | -0.62    | -0.62    | -0.62     | -0.62     | -0.62     | -0.62     |
| New Soybean-Maple River   | -0.72      | -0.72     | -0.72     | -0.72    | -0.72    | -0.72     | -0.65     | -0.65     | -0.65     |
| New S.WAg Valley          | -0.53      | -0.63     | -0.62     | -0.63    | -0.63    | -0.63     | -0.63     | -0.59     | -0.64     |
| New S.WFelton             | -0.47      | -0.47     | -0.47     | -0.47    | -0.47    | -0.47     | -0.47     | -0.47     | -0.47     |
| New S.WMinn Kota          | -0.65      | -0.65     | -0.65     | -0.65    | -0.65    | -0.65     | -0.65     | -0.65     | -0.65     |
| New S.WGeorgetown         | -0.47      | -0.47     | -0.47     | -0.47    | -0.47    | -0.47     | -0.47     | -0.47     | -0.47     |
| New S.WCW Valley          | -0.55      | -0.55     | -0.55     | -0.55    |          |           | -0.55     | -0.55     | -0.55     |
| New S.WValley United      | -0.52      | -0.52     | -0.52     | -0.52    | -0.52    | -0.52     | -0.52     | -0.52     | -0.52     |
| New S.WMaple River        | -0.55      | -0.55     | -0.55     | -0.55    | -0.55    | -0.55     | -0.55     | -0.55     | -0.55     |
|                           |            |           |           |          |          |           |           |           |           |
| -                         |            |           |           |          | •        |           |           | L.        |           |

| Basis Check Elevators     | 4/25/2021  | 4/27/2021 | 4/29/2021 |  |
|---------------------------|------------|-----------|-----------|--|
| Old Corn-Ag Valley        | 0.08       | -0.08     | -0.05     |  |
| Old Corn-Felton           | -0.07      | -0.07     | -0.07     |  |
| Old Corn-Cargill          | 0.15       | 0.25      | 0.25      |  |
| Old Corn-Georgetown       | -0.1       | -0.1      | -0.1      |  |
| Old Corn-Tharaldson       | 0          | 0         | 0         |  |
| Old Corn-CW Valley        | -0.05      | 0         | 0         |  |
| Old Corn-Valley United    | -0.17      | -0.17     | -0.17     |  |
| Old Corn-Maple River      | -0.12      | -0.07     | -0.07     |  |
| Old Soybean-Ag Valley     | -0.56      | -0.56     | -0.5      |  |
| Old Soybean-Felton        | -0.42      | -0.42     | -0.42     |  |
| Old Soybean-Minn Kota     | -0.45      | -0.35     | -0.35     |  |
| Old Soybean-Georgetown    | -0.72      | -0.72     | -0.57     |  |
| Old Soybean-CW Valley     | -0.35      | -0.35     | -0.35     |  |
| Old Soybean-Valley United | -0.67      | -0.67     | -0.67     |  |
| Old Soybean-Maple River   | 0.57       | -0.57     | -0.57     |  |
| Old S.WAg Valley          | 0.51       | -0.51     | -0.47     |  |
| Old S.WFelton             | 0.37       | -0.37     | -0.37     |  |
| Old S.WMinn Kota          | -0.45      | -0.45     | -0.45     |  |
| Old S.WGeorgetown         | -0.39      | -0.39     | -0.39     |  |
| Old S.WCW Valley          | 0.49       | -0.45     | -0.45     |  |
| Old S.WValley United      | -0.47      | -0.47     | -0.47     |  |
| Old S.WMaple River        | -0.5       | -0.55     | -0.55     |  |
| New Corn-Ag Valley        | -0.61      | -0.61     | -0.62     |  |
| New Corn-Felton           | -0.57      | -0.52     | -0.52     |  |
| New Corn-Cargill          | -0.35      | -0.35     | -0.35     |  |
| New Corn-Georgetown       | -0.55      | -0.55     | -0.55     |  |
| New Corn-Tharaldson       | -0.35      | -0.35     | -0.35     |  |
| New Corn-CW Valley        | -0.6       | -0.6      | -0.6      |  |
| New Corn-Valley United    | -0.67      | -0.67     | -0.67     |  |
| New Corn-Maple River      | -0.57      | -0.52     | -0.52     |  |
| New Soybean-Ag Valley     | -0.62      | -0.62     | -0.63     |  |
| New Soybean-Felton        | -0.62      | -0.57     | -0.57     |  |
| New Soybean-Minn Kota     | -0.6       | -0.6      | -0.6      |  |
| New Soybean-Georgetown    | -0.62      | -0.62     | -0.62     |  |
| New Soybean-CW Valley     | -<br>-0.65 | -0.62     | -0.62     |  |
| New Soybean-Valley United | -0.67      | -0.67     | -0.67     |  |
| New Soybean-Maple River   | -0.65      | -0.65     | -0.65     |  |
| New S.WAg Valley          | -0.56      | -0.56     | -0.53     |  |
| New S.WFelton             | -0.47      | -0.47     | -0.47     |  |
| New S.WMinn Kota          | -0.65      | -0.65     | -0.65     |  |
| New S.WGeorgetown         | -0.47      | -0.47     | -0.47     |  |
| New S.WCW Valley          | -0.55      | -0.55     | -0.55     |  |
| New S.WValley United      | -<br>-0.52 | -0.52     | -0.52     |  |
| New S.WMaple River        | -<br>-0.55 | -0.55     | -0.55     |  |
| Ten of the mapie mives    | 7          | 0.55      | 0.55      |  |
|                           |            |           |           |  |