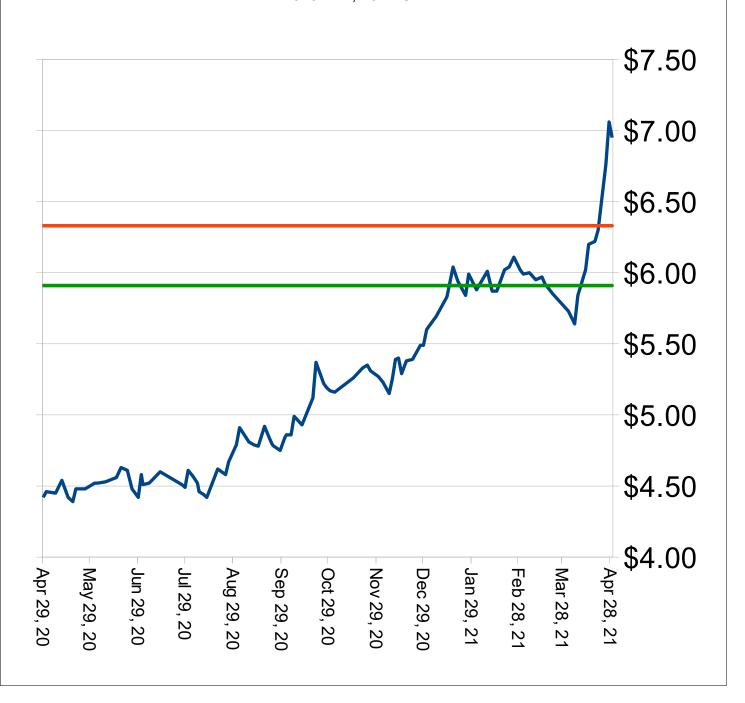

Soybeans-Fast planting progress will slow some of the transition from corn to soybeans. US will start importing soybeans in May. Concerns over increased acreage due to decreases in spring wheat (1-3 million) is providing some pressure, but have extremely low ending stocks. May support \$13.40 and resistance at \$14.45