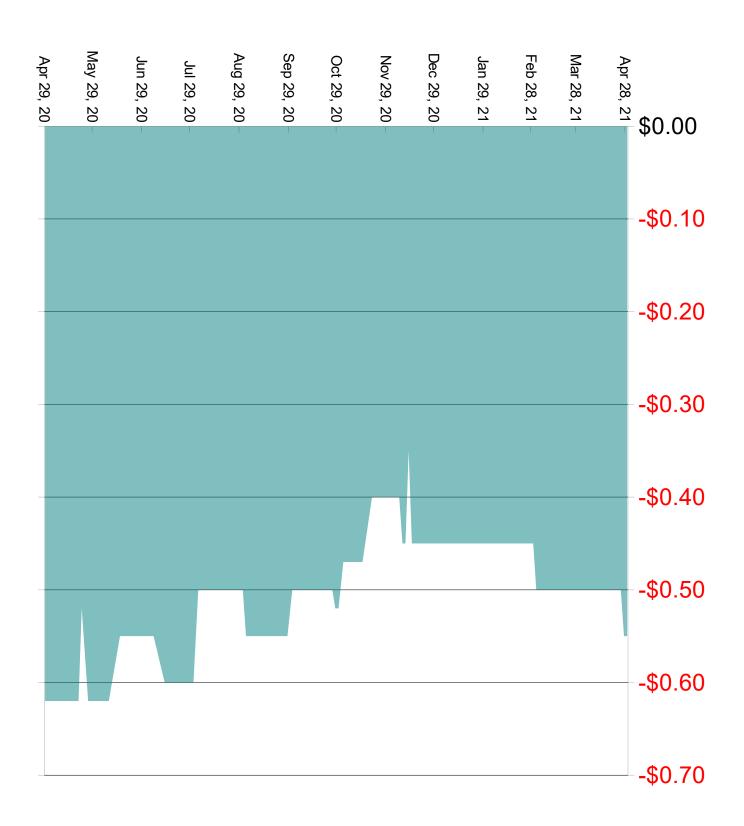

| Basis Check Elevators     | 3/22/2021  | 3/29/2021 | 3/29/2021 | 4/5/2021 | 4/7/2021 | 4/12/2021 | 4/14/2021 | 4/18/2021 | 4/20/2021 |
|---------------------------|------------|-----------|-----------|----------|----------|-----------|-----------|-----------|-----------|
| Old Corn-Ag Valley        | -0.28      | -0.11     | -0.11     | -0.11    | -0.11    | -0.13     | -0.13     | -0.1      | -0.06     |
| Old Corn-Felton           | -0.42      | -0.42     | -0.42     | -0.42    | -0.42    | -0.07     | -0.07     | -0.07     | -0.07     |
| Old Corn-Cargill          | -0.1       | -0.1      | -0.05     | -0.05    | -0.05    | -0.05     | 0         | 0         | 0         |
| Old Corn-Georgetown       | -0.37      | -0.37     | -0.37     | -0.37    | -0.37    | -0.23     | -0.23     | -0.1      | -0.1      |
| Old Corn-Tharaldson       | -0.15      | -0.15     | -0.15     | -0.15    | -0.15    | -0.2      | 0         | 0         | 0         |
| Old Corn-CW Valley        | -0.25      | -0.25     | -0.25     | -0.25    | -0.25    | -0.25     | -0.25     | -0.1      | -0.1      |
| Old Corn-Valley United    | -0.32      | -0.32     | -0.27     | -0.17    | -0.17    | -0.17     | -0.17     | -0.17     | -0.17     |
| Old Corn-Maple River      | -0.27      | -0.27     | -0.27     | -0.27    | -0.12    | -0.12     | -0.12     | -0.12     | -0.12     |
| Old Soybean-Ag Valley     | -0.7       | -0.71     | -0.71     | -0.71    | -0.71    | -0.71     | -0.71     | -0.65     | -0.62     |
| Old Soybean-Felton        | -0.62      | -0.62     | -0.62     | -0.62    | -0.62    | -0.42     | -0.42     | -0.42     | -0.42     |
| Old Soybean-Minn Kota     | -0.65      | -0.65     | -0.65     | -0.65    | -0.65    | -0.65     | -0.65     | -0.65     | -0.45     |
| Old Soybean-Georgetown    | -0.78      | -0.78     | -0.72     | -0.72    | -0.72    | -0.72     | -0.72     | -0.72     | -0.72     |
| Old Soybean-CW Valley     | -0.7       | -0.7      | -0.7      | -0.7     | -0.7     | -0.7      | -0.7      | -0.65     | -0.55     |
| Old Soybean-Valley United | -<br>-0.77 | -0.77     | -0.72     | -0.72    | -0.72    | -0.67     | -0.67     | -0.67     | -0.67     |
| Old Soybean-Maple River   | -0.72      | -0.72     | -0.72     | -0.72    | -0.67    | -0.67     | -0.67     | -0.67     | -0.67     |
| Old S.WAg Valley          | -0.45      | -0.47     | -0.53     | -0.55    | -0.55    | -0.55     | -0.55     | -0.54     | -0.47     |
| Old S.WFelton             | -0.42      | -0.42     | -0.42     | -0.42    | -0.42    | -0.37     | -0.37     | -0.37     | -0.37     |
| Old S.WMinn Kota          | -0.45      | -0.45     | -0.45     | -0.45    | -0.45    | -0.45     | -0.45     | -0.45     | -0.45     |
| Old S.WGeorgetown         | -0.39      | -0.39     | -0.39     | -0.39    | -0.39    | -0.39     | -0.39     | -0.39     | -0.39     |
| Old S.WCW Valley          | -0.45      | -0.45     | -0.45     | -0.45    | -0.45    | -0.45     | -0.45     | -0.45     | -0.49     |
| Old S.WValley United      | -0.52      | -0.52     | -0.47     | -0.52    | -0.52    | -0.52     | -0.47     | -0.47     | -0.47     |
| Old S.WMaple River        | -0.5       | -0.5      | -0.5      | -0.5     | -0.5     | -0.5      | -0.5      | -0.5      | -0.5      |
| New Corn-Ag Valley        | -0.55      | -0.57     | -0.57     | -0.6     | -0.6     | -0.6      | -0.6      | -0.61     | -0.6      |
| New Corn-Felton           | -0.57      | -0.57     | -0.57     | -0.57    | -0.57    | -0.57     | -0.57     | -0.57     | -0.57     |
| New Corn-Cargill          | -0.35      | -0.35     | -0.35     | -0.35    | -0.35    | -0.35     | -0.35     | -0.35     | -0.35     |
| New Corn-Georgetown       | -0.55      | -0.55     | -0.55     | -0.55    | -0.55    | -0.55     | -0.55     | -0.55     | -0.55     |
| New Corn-Tharaldson       | -0.35      | -0.35     | -0.35     | -0.35    | -0.35    | -0.35     | -0.35     | -0.35     | -0.35     |
| New Corn-CW Valley        | -0.6       | -0.6      | -0.6      | -0.6     | -0.6     | -0.6      | -0.6      | -0.6      | -0.6      |
| New Corn-Valley United    | -0.67      | -0.67     | -0.67     | -0.67    | -0.67    | -0.67     | -0.67     | -0.67     | -0.67     |
| New Corn-Maple River      | -0.57      | -0.57     | -0.57     | -0.57    | -0.57    | -0.57     | -0.57     | -0.57     | -0.57     |
| New Soybean-Ag Valley     | -0.6       | -0.57     | -0.57     | -0.59    | -0.59    | -0.59     | -0.59     | -0.64     | -0.59     |
| New Soybean-Felton        | -0.52      | -0.52     | -0.52     | -0.52    | -0.52    | -0.52     | -0.62     | -0.62     | -0.62     |
| New Soybean-Minn Kota     | -0.6       | -0.6      | -0.6      | -0.6     | -0.6     | -0.6      | -0.6      | -0.6      | -0.6      |
| New Soybean-Georgetown    | -0.65      | -0.65     | -0.65     | -0.65    | -0.62    | -0.62     | -0.62     | -0.62     | -0.62     |
| New Soybean-CW Valley     | -0.65      | -0.65     | -0.65     | -0.65    | -0.65    | -0.65     | -0.65     | -0.65     | -0.65     |
| New Soybean-Valley United | -0.62      | -0.62     | -0.62     | -0.62    | -0.62    | -0.62     | -0.62     | -0.62     | -0.62     |
| New Soybean-Maple River   | -0.72      | -0.72     | -0.72     | -0.72    | -0.72    | -0.72     | -0.65     | -0.65     | -0.65     |
| New S.WAg Valley          | -0.53      | -0.63     | -0.62     | -0.63    | -0.63    | -0.63     | -0.63     | -0.59     | -0.64     |
| New S.WFelton             | -0.47      | -0.47     | -0.47     | -0.47    | -0.47    | -0.47     | -0.47     | -0.47     | -0.47     |
| New S.WMinn Kota          | -0.65      | -0.65     | -0.65     | -0.65    | -0.65    | -0.65     | -0.65     | -0.65     | -0.65     |
| New S.WGeorgetown         | -0.47      | -0.47     | -0.47     | -0.47    | -0.47    | -0.47     | -0.47     | -0.47     | -0.47     |
| New S.WCW Valley          | -0.55      | -0.55     | -0.55     | -0.55    |          |           | -0.55     | -0.55     | -0.55     |
| New S.WValley United      | -0.52      | -0.52     | -0.52     | -0.52    | -0.52    | -0.52     | -0.52     | -0.52     | -0.52     |
| New S.WMaple River        | -0.55      | -0.55     | -0.55     | -0.55    | -0.55    | -0.55     | -0.55     | -0.55     | -0.55     |
|                           |            |           |           |          |          |           |           |           |           |
| -                         |            |           |           |          | •        |           |           | L.        |           |

| Basis Check Elevators     | 4/25/2021  | 4/27/2021 | 4/29/2021 |  |
|---------------------------|------------|-----------|-----------|--|
| Old Corn-Ag Valley        | 0.08       | -0.08     | -0.05     |  |
| Old Corn-Felton           | -0.07      | -0.07     | -0.07     |  |
| Old Corn-Cargill          | 0.15       | 0.25      | 0.25      |  |
| Old Corn-Georgetown       | -0.1       | -0.1      | -0.1      |  |
| Old Corn-Tharaldson       | 0          | 0         | 0         |  |
| Old Corn-CW Valley        | -0.05      | 0         | 0         |  |
| Old Corn-Valley United    | -0.17      | -0.17     | -0.17     |  |
| Old Corn-Maple River      | -0.12      | -0.07     | -0.07     |  |
| Old Soybean-Ag Valley     | -0.56      | -0.56     | -0.5      |  |
| Old Soybean-Felton        | -0.42      | -0.42     | -0.42     |  |
| Old Soybean-Minn Kota     | -0.45      | -0.35     | -0.35     |  |
| Old Soybean-Georgetown    | -0.72      | -0.72     | -0.57     |  |
| Old Soybean-CW Valley     | -0.35      | -0.35     | -0.35     |  |
| Old Soybean-Valley United | -0.67      | -0.67     | -0.67     |  |
| Old Soybean-Maple River   | 0.57       | -0.57     | -0.57     |  |
| Old S.WAg Valley          | 0.51       | -0.51     | -0.47     |  |
| Old S.WFelton             | 0.37       | -0.37     | -0.37     |  |
| Old S.WMinn Kota          | -0.45      | -0.45     | -0.45     |  |
| Old S.WGeorgetown         | -0.39      | -0.39     | -0.39     |  |
| Old S.WCW Valley          | 0.49       | -0.45     | -0.45     |  |
| Old S.WValley United      | -0.47      | -0.47     | -0.47     |  |
| Old S.WMaple River        | -0.5       | -0.55     | -0.55     |  |
| New Corn-Ag Valley        | -0.61      | -0.61     | -0.62     |  |
| New Corn-Felton           | -0.57      | -0.52     | -0.52     |  |
| New Corn-Cargill          | -0.35      | -0.35     | -0.35     |  |
| New Corn-Georgetown       | -0.55      | -0.55     | -0.55     |  |
| New Corn-Tharaldson       | -0.35      | -0.35     | -0.35     |  |
| New Corn-CW Valley        | -0.6       | -0.6      | -0.6      |  |
| New Corn-Valley United    | -0.67      | -0.67     | -0.67     |  |
| New Corn-Maple River      | -0.57      | -0.52     | -0.52     |  |
| New Soybean-Ag Valley     | -0.62      | -0.62     | -0.63     |  |
| New Soybean-Felton        | -0.62      | -0.57     | -0.57     |  |
| New Soybean-Minn Kota     | -0.6       | -0.6      | -0.6      |  |
| New Soybean-Georgetown    | -0.62      | -0.62     | -0.62     |  |
| New Soybean-CW Valley     | -<br>-0.65 | -0.62     | -0.62     |  |
| New Soybean-Valley United | -0.67      | -0.67     | -0.67     |  |
| New Soybean-Maple River   | -0.65      | -0.65     | -0.65     |  |
| New S.WAg Valley          | -0.56      | -0.56     | -0.53     |  |
| New S.WFelton             | -0.47      | -0.47     | -0.47     |  |
| New S.WMinn Kota          | -0.65      | -0.65     | -0.65     |  |
| New S.WGeorgetown         | -0.47      | -0.47     | -0.47     |  |
| New S.WCW Valley          | -0.55      | -0.55     | -0.55     |  |
| New S.WValley United      | -<br>-0.52 | -0.52     | -0.52     |  |
| New S.WMaple River        | -<br>-0.55 | -0.55     | -0.55     |  |
| Ten of the mapie mives    | 7          | 0.55      | 0.55      |  |
|                           |            |           |           |  |